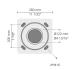

## Base plates

F0402B

F0402B

**Bolt covers** 

C1D2B

C1D2B

Anchor bolts

90BJ004

90BJ004

Mounting arms

Mounting arm - 2 sides

PTCD

Mounting arms

Mounting arm - 1 side

PTCS

and applicable standards.