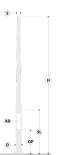

## Configuration

| Diameter / Dimensions (D) | Ø5"           |
|---------------------------|---------------|
| Thickness                 | 0.1"          |
| Spigot / End diameter (S) | Ø2 3/8"       |
| Height (H)                | 19.7'         |
| Weight                    | 44.7 lb       |
| SL                        | 5.91'         |
| AD                        | 15 3/4 x 3.5" |
| OP                        | 19 11/16"     |