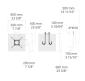

## Configuration

| Diameter / Dimensions (D) | Ø5"           |
|---------------------------|---------------|
| Thickness                 | 0.1"          |
| Spigot / End diameter (S) | Ø2 3/8"       |
| Height (H)                | 19.7'         |
| Weight                    | 44.7 lb       |
| SL                        | 5.91'         |
| AD                        | 15 3/4 x 3.5" |
| OP                        | 19 11/16"     |