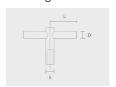

#### Anchor bolts

90BJ004

90BJ004

Mounting arms

Mounting arm - 2 sides

PTCD

#### Mounting arms

Mounting arm - 1 side

PTCS

and applicable standards.

| Project name                 |                        |      |                       | Туре                                   | Quantity                            |                  |
|------------------------------|------------------------|------|-----------------------|----------------------------------------|-------------------------------------|------------------|
| Date                         | ·                      | Note |                       | ·                                      |                                     |                  |
| PAFK.D122-S                  | 60-H5                  |      |                       |                                        |                                     |                  |
| Spigot / End<br>diameter (S) | Height (H)             |      | Product colors        | Extras                                 | Accessories                         |                  |
| [S60]                        | [H5]                   |      | [HM1]                 | LED Caps                               | Included                            |                  |
| Ø2 3/8" [S76] Ø3"            | 16.4'                  |      | Black                 | [LC1]                                  | Base plates                         |                  |
|                              | [ <b>H4</b> ]<br>13.1' |      | [HM2] Dark gray       | LED caps for pole top<br>(Circular)    | <b>[F0402B]</b><br>F0402B           |                  |
|                              | [ <b>H6]</b><br>19.7'  |      | [HM3] Anthracite gray | [LC2] LED caps for pole top (Triangle) | To be ordered separately            |                  |
|                              |                        |      |                       | [HM4]                                  | Spigot converter                    | Bolt covers      |
|                              |                        |      |                       | Light gray [HM5]                       | [SC3]<br>2 3/8" to 2"               | [C1D2B]<br>C1D2B |
|                              |                        |      | White                 | _                                      | Anchor bolts                        |                  |
|                              |                        |      | [HM6]<br>Bronze       | •                                      | [ <b>90BJ004</b> ]<br>90BJ004       |                  |
|                              |                        |      | [CC] (Please          |                                        | Mounting arms                       |                  |
|                              |                        |      | specify RAL code)     | e                                      | [PTCD]<br>Mounting arm - 2<br>sides |                  |
|                              |                        |      |                       |                                        | [PTCS]<br>Mounting arm - 1 sid      |                  |