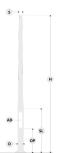

## Configuration

| Ø5"           |
|---------------|
| 0.1"          |
| Ø2 3/8"       |
| 16.4'         |
| 39.9 lb       |
| 5.91'         |
| 15 3/4 x 3.5" |
| 19 11/16"     |
|               |