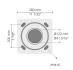

# Round tapered aluminum pole with base plate - Ø4 3/4"



### PAFK.D122-S60-H5





## Configuration

| Ø5"           |
|---------------|
| 0.1"          |
| Ø2 3/8"       |
| 16.4'         |
| 39.9 lb       |
| 5.91'         |
| 15 3/4 x 3.5" |
| 19 11/16"     |
|               |

## Options

#### Base plates



F0402B

F0402B

#### **Bolt covers**



C1D2B

C1D2B

#### Anchor bolts



90BJ004

90BJ004

Mounting arms



Mounting arm - 2 sides

PTCD

#### Mounting arms



Mounting arm - 1 side

PTCS

and applicable standards.

| Project name                 |                        |      |                       | Туре                                   | Quantity                            |                  |
|------------------------------|------------------------|------|-----------------------|----------------------------------------|-------------------------------------|------------------|
| Date                         | ·                      | Note |                       | ·                                      |                                     |                  |
| PAFK.D122-S