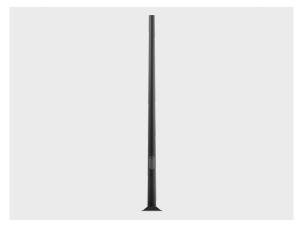

# Round tapered aluminum pole with base plate - Ø4 3/4"



### PAFK.D122-S60-H5





## Configuration

| Ø5"           |
|---------------|
| 0.1"          |
| Ø2 3/8"       |
| 16.4'         |
| 39.9 lb       |
| 5.91'         |
| 15 3/4 x 3.5" |
| 19 11/16"     |
|               |

## Options

#### Base plates



F0402B

F0402B

#### **Bolt covers**



C1D2B

C1D2B

#### Anchor bolts



90BJ004

90BJ004

Mounting arms



Mounting arm - 2 sides

PTCD

#### Mounting arms



Mounting arm - 1 side

PTCS

and applicable standards.

| Project name                 |                        |      |                       | Туре                                   | Quantity                            |                  |
|------------------------------|------------------------|------|-----------------------|----------------------------------------|-------------------------------