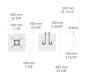

## Configuration

| Ø5"           |
|---------------|
| 0.1"          |
| Ø2 3/8"       |
| 16.4'         |
| 39.9 lb       |
| 5.91'         |
| 15 3/4 x 3.5" |
| 19 11/16"     |
|               |