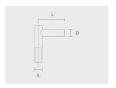

#### Mounting arms

Mounting arm - 1 side

PTCS

and applicable standards.

| Project name                 |                        |      |                       | Туре                                   | Quantity                            |                  |
|------------------------------|------------------------|------|-----------------------|----------------------------------------|-------------------------------------|------------------|
| Date                         | ·                      | Note |                       | ·                                      |                                     |                  |
| PAFK.D122-S                  | 60-H5                  |      |                       |                                        |                                     |                  |
| Spigot / End<br>diameter (S) | Height (H)             |      | Product colors        | Extras                                 | Accessories                         |                  |
| [S60]                        | [H5]                   |      | [HM1]                 | LED Caps                               | Included                            |                  |
| Ø2 3/8" [S76] Ø3"            | 16.4'                  |      | Black                 | [LC1]                                  | Base plates                         |                  |
|                              | [ <b>H4</b> ]<br>13.1' |      | [HM2] Dark gray       | LED caps for pole top<br>(Circular)    | <b>[F0402B]</b><br>F0402B           |                  |
|                              | [ <b>H6]</b><br>19.7'  |      | [HM3] Anthracite gray | [LC2] LED caps for pole top (Triangle) | To be ordered separately            |                  |
|                              |                        |      |                       | [HM4]                                  | Spigot converter                    | Bolt covers      |
|                              |                        |      |                       | Light gray [HM5]                       | [SC3]<br>2 3/8" to 2"               | [C1D2B]<br>C1D2B |
|                              |                        |      | White                 | _                                      | Anchor bolts                        |                  |
|                              |                        |      | [HM6]<br>Bronze       | •                                      | [ <b>90BJ004</b> ]<br>90BJ004       |                  |
|                              |                        |      | [CC] (Please          |                                        | Mounting arms                       |                  |
|                              |                        |      | specify RAL code)     | e                                      | [PTCD]<br>Mounting arm - 2<br>sides |                  |
|                              |                        |      |                       |                                        | [PTCS]<br>Mounting arm - 1 sid      |                  |