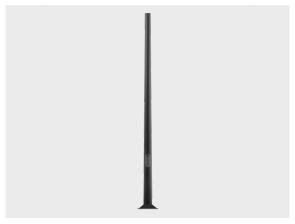

# Round tapered aluminum pole with base plate - Ø4 3/4"

## PAFK.D122-S60-H4

## Configuration

| Diameter / Dimensions (D) | Ø5"           |
|---------------------------|---------------|
| Thickness                 | 0.1"          |
| Spigot / End diameter (S) | Ø2 3/8"       |
| Height (H)                | 13.1'         |
| Weight                    | 34.1 lb       |
| SL                        | 5.91'         |
| AD                        | 15 3/4 x 3.5" |
| OP                        | 19 11/16"     |