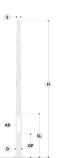

## Configuration

| Diameter / Dimensions (D) | Ø5"           |
|---------------------------|---------------|
| Thickness                 | 0.1"          |
| Spigot / End diameter (S) | Ø2 3/8"       |
| Height (H)                | 13.1'         |
| Weight                    | 34.1 lb       |
| SL                        | 5.91'         |
| AD                        | 15 3/4 x 3.5" |
| OP                        | 19 11/16"     |