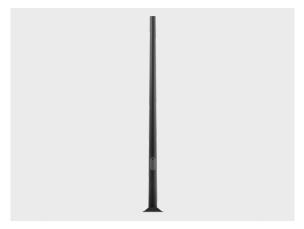

# Conical aluminum pole with ← HA flange plate - Ø122 mm diameter

PAFK.D122-S60-H4

# Variant

| Diameter / Dimensions (D) | Ø122mm   |
|---------------------------|----------|
| Thickness                 | 3mm      |
| Spigot diameter (S)       | Ø60mm    |
| Height (H)                | 4m       |
| Weight                    | 15.5 kg  |
| SL                        | 1.8m     |
| AD                        | 400*90mm |
| OP                        | 500mm    |
|                           |          |