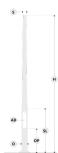

# Conical aluminum pole with ← HA flange plate - Ø122 mm diameter

PAFK.D122-S60-H4

# Variant

| Diameter / Dimensions (D) | Ø122mm   |
|---------------------------|----------|
| Thickness                 | 3mm      |
| Spigot diameter (S)       | Ø60mm    |
| Height (H)                | 4m       |
| Weight                    | 15.5 kg  |
| SL                        | 1.8m     |
| AD                        | 400*90mm |
| OP                        | 500mm    |
|                           |          |