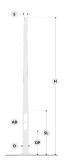

## Variant

| Diameter / Dimensions (D) | Ø122mm   |
|---------------------------|----------|
| Thickness                 | 3mm      |
| Spigot diameter (S)       | Ø60mm    |
| Height (H)                | 4m       |
| Weight                    | 15.5 kg  |
| SL                        | 1.8m     |
| AD                        | 400*90mm |
| OP                        | 500mm    |