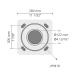

## Flanges

F0304B

F0304B

Flange covers

C1D2B

C1D2B

Anchorages

90BJ002

90BJ002

Mounting arms

Mounting arm - 2 sides

PTCD

Mounting arms

Mounting arm - 1 side

PTCS

| Project name             |                       |                       | Туре                                         | Quantity                            |
|--------------------------|-----------------------|-----------------------|----------------------------------------------|-------------------------------------|
| Date                     | Note                  |                       | 1                                            | 1                                   |
| PAFK.D122-S60-           | H4                    |                       |                                              |                                     |
| Spigot diameter (S)      | Height (H)            | Product colours       | Extras                                       | Accessories                         |
| [S60]                    | [H4]                  | [HM1]                 | LED Caps                                     | Included                            |
| Ø60mm                    | 4m                    | Black                 | [LC1]<br>LED caps for pole top<br>(Circular) | Flanges                             |
| <b>[S76]</b><br>Ø76mm mm | [ <b>H5</b> ]<br>5m m | [HM2]<br>Dark grey    |                                              | <b>[F0304B]</b><br>F0304B           |
|                          | [ <b>H6]</b><br>6m m  | [HM3] Anthracite grey | [LC2] LED caps for pole top (Triangle)       | To be ordered separately            |
|                          |                       | [HM4]                 | Spigot converter                             | Flange covers                       |
|                          |                       | Light grey [HM5]      | [SC3]<br>Ø60 mm to Ø50 mm                    | [C1D2B]<br>C1D2B                    |
|                          |                       | White                 |                                              | Anchorages                          |
|                          |                       | [HM6]<br>Bronze       |                                              | [ <b>90BJ002</b> ]<br>90BJ002       |
|                          |                       | [CC]                  |                                              | Mounting arms                       |
|                          |                       | specify RAL code)     |                                              | [PTCD]<br>Mounting arm - 2<br>sides |
|                          |                       |                       | [PTCS]<br>Mounting arm - 1 sid               |                                     |
|                          |                       |                       |                                              |                                     |