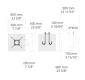

# Conical aluminum pole with ← HA flange plate - Ø122 mm diameter

PAFK.D122-S76-H6

## Variant

| Diameter / Dimensions (D) | Ø122mm   |
|---------------------------|----------|
| Thickness                 | 3mm      |
| Spigot diameter (S)       | Ø76mm    |
| Height (H)                | 6m       |
| Weight                    | 21.1 kg  |
| SL                        | 1.8m     |
| AD                        | 400*90mm |
| OP                        | 500mm    |
|                           |          |