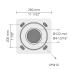

# Conical aluminum pole with ← HA flange plate - Ø122 mm diameter



PAFK.D122-S76-H6



## Variant

| Diameter / Dimensions (D) | Ø122mm   |
|---------------------------|----------|
| Thickness                 | 3mm      |
| Spigot diameter (S)       | Ø76mm    |
| Height (H)                | 6m       |
| Weight                    | 21.1 kg  |
| SL                        | 1.8m     |
| AD                        | 400*90mm |
| OP                        | 500mm    |
|                           |          |

Options



### Flanges



F0402B

F0402B

### Flange covers



C1D2B

C1D2B

### Anchorages



90BJ004

90BJ004

Mounting arms



Mounting arm - 2 sides

PTCD

### Mounting arms



Mounting arm - 1 side

PTCS

| Project name                   |                       |                                                  |                                       |                                                             | Туре                        | Quantity |
|--------------------------------|-----------------------|--------------------------------------------------|---------------------------------------|-------------------------------------------------------------|-----------------------------|----------|
| Date                           |                       |