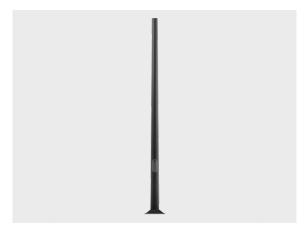

# Conical aluminum pole with ← HA flange plate - Ø122 mm diameter

PAFK.D122-S76-H6

## Variant

| Diameter / Dimensions (D) | Ø122mm   |
|---------------------------|----------|
| Thickness                 | 3mm      |
| Spigot diameter (S)       | Ø76mm    |
| Height (H)                | 6m       |
| Weight                    | 21.1 kg  |
| SL                        | 1.8m     |
| AD                        | 400*90mm |
| OP                        | 500mm    |
|                           |          |