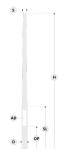

## Variant

| Diameter / Dimensions (D) | Ø122mm   |
|---------------------------|----------|
| Thickness                 | 3mm      |
| Spigot diameter (S)       | Ø76mm    |
| Height (H)                | 6m       |
| Weight                    | 21.1 kg  |
| SL                        | 1.8m     |
| AD                        | 400*90mm |
| OP                        | 500mm    |
|                           |          |