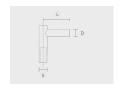

# Conical aluminum pole with ← HA flange plate - Ø122 mm diameter



PAFK.D122-S76-H6



## Variant

| Diameter / Dimensions (D) | Ø122mm   |
|---------------------------|----------|
| Thickness                 | 3mm      |
| Spigot diameter (S)       | Ø76mm    |
| Height (H)                | 6m       |
| Weight                    | 21.1 kg  |
| SL                        | 1.8m     |
| AD                        | 400*90mm |
| OP                        | 500mm    |
|                           |          |

Options



### Flanges



F0402B

F0402B

### Flange covers



C1D2B

C1D2B

### Anchorages



90BJ004

90BJ004

Mounting arms



Mounting arm - 2 sides

PTCD

### Mounting arms



Mounting arm - 1 side

PTCS

| Project name                   |                       |                                                  |                                       |                                                             | Туре                        | Quantity |
|--------------------------------|-----------------------|--------------------------------------------------|---------------------------------------|-------------------------------------------------------------|-----------------------------|----------|
| Date                           |                       |                                                  | Note                                  |                                                             |                             |          |
| PAFK.D12