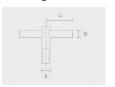

### Anchorages

90BJ004

90BJ004

Mounting arms

Mounting arm - 2 sides

PTCD

### Mounting arms

Mounting arm - 1 side

PTCS

| Project name                   |                       |                                                  |                                       |                                                             | Туре                        | Quantity |
|--------------------------------|-----------------------|--------------------------------------------------|---------------------------------------|-------------------------------------------------------------|-----------------------------|----------|
| Date                           |                       |                                                  | Note                                  |                                                             |                             |          |
| PAFK.D122                      | -S76-I                | H6                                               |                                       |                                                             |                             |          |
| Spigot diameter (S) Height (H) |                       |                                                  | Product colours                       | Extras                                                      | Accessories                 |          |
| <b>[S76]</b><br>Ø76mm          | [H6]                  |                                                  | [HM1]                                 | LED Caps                                                    | Included                    |          |
|                                |                       | 6m                                               | Black                                 | [LC1]                                                       | Flanges                     |          |
| [ <b>S60</b> ]<br>Ø60mm mm     | [ <b>H4</b> ]<br>4m m |                                                  | [HM2]<br>Dark grey                    | LED caps for pole to (Circular)                             | [ <b>F0402B</b> ]<br>F0402B |          |
|                                | [ <b>H5]</b><br>5m m  | [HM3] Anthracite grey                            | [LC2] LED caps for pole to (Triangle) | To be ordered separately                                    |                             |          |
|                                |                       | [HM4]                                            | Spigot converter                      | Flange covers                                               |                             |          |
|                                |                       |                                                  | Light grey [HM5]                      | [SC1]<br>Ø76 mm to Ø60 mm                                   | [C1D2B]<br>n C1D2B          |          |
|                                |                       | White                                            |                                       | Anchorages                                                  |                             |          |
|                                |                       | [HM6]<br>Bronze                                  |                                       | <b>[90BJ004]</b><br>90BJ004                                 |                             |          |
|                                |                       | [CC] (S) Custom colour (Please specify RAL code) |                                       | Mounting arms                                               |                             |          |
|                                |                       |                                                  |                                       | [PTCD] Mounting arm - 2 sides [PTCS] Mounting arm - 1 sides |                             |          |