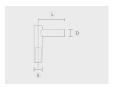

# Configuration

| Diameter / Dimensions (D) | Ø5"           |
|---------------------------|---------------|
| Thickness                 | 0.1"          |
| Spigot / End diameter (S) | Ø3"           |
| Height (H)                | 13.1'         |
| Weight                    | 35 lb         |
| SL                        | 5.91'         |
| AD                        | 15 3/4 x 3.5" |
| OP                        | 19 11/16"     |

### Mounting arms

Mounting arm - 1 side

PTCS

and applicable standards.

| Project name                 |                        |                            | Туре                                | Quantity                            |
|------------------------------|------------------------|----------------------------|-------------------------------------|-------------------------------------|
| Date                         | Note                   |                            |                                     |                                     |
| PAFK.D122-S7                 | 76-H4                  |                            |                                     |                                     |
| Spigot / End<br>diameter (S) | Height (H)             | Product colors             | Extras                              | Accessories                         |
| [S76]                        | [H4]                   | [HM1]                      | LED Caps                            | Included                            |
| Ø3"                          | 13.1' Black            | [LC1]                      | Base plates                         |                                     |
| [ <b>S60</b> ]<br>Ø2 3/8"    | [ <b>H5</b> ]<br>16.4' | [ <b>HM2</b> ] Dark gray   | LED caps for pole top<br>(Circular) | <b>[F0304B]</b><br>F0304B           |
|                              | [ <b>H6</b> ]<br>19.7' | [HM3] Anthracite gray      | LED caps for pole top (Triangle)    | To be ordered separately            |
|                              |                        | [HM4] Light gray [HM5]     | Spigot converter                    | Bolt covers                         |
|                              |                        |                            | [SC1]<br>3" to 2 3/8"               | [C1D2B]<br>C1D2B                    |
|                              |                        | White                      |                                     | Anchor bolts                        |
|                              |                        | [HM6]<br>Bronze            |                                     | [ <b>90BJ002</b> ]<br>90BJ002       |
|                              |                        | [CC] (Custom color (Please |                                     | Mounting arms                       |
|                              |                        | specify RAL code)          |                                     | [PTCD]<br>Mounting arm - 2<br>sides |
|                              |                        |                            |                                     | [PTCS]<br>Mounting arm - 1 sid      |