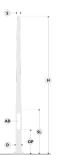

# Configuration

| Diameter / Dimensions (D) | Ø5"           |
|---------------------------|---------------|
| Thickness                 | 0.1"          |
| Spigot / End diameter (S) | Ø3"           |
| Height (H)                | 13.1'         |
| Weight                    | 35 lb         |
| SL                        | 5.91'         |
| AD                        | 15 3/4 x 3.5" |
| OP                        | 19 11/16"     |