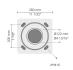

## Base plates

F0304B

F0304B

**Bolt covers** 

- 819

Mounting arms

C1D2B

C1D2B