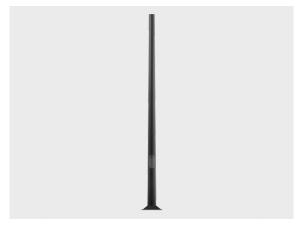

# Round tapered aluminum pole with base plate - Ø4 3/4"

# PAFK.D122-S76-H4

# Configuration

| Diameter / Dimensions (D) | Ø5"           |
|---------------------------|---------------|
| Thickness                 | 0.1"          |
| Spigot / End diameter (S) | Ø3"           |
| Height (H)                | 13.1'         |
| Weight                    | 35 lb         |
| SL                        | 5.91'         |
| AD                        | 15 3/4 x 3.5" |
| OP                        | 19 11/16"     |