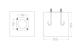

# Configuration

| Diameter / Dimensions (D) | Ø5"           |
|---------------------------|---------------|
| Thickness                 | 0.1"          |
| Spigot / End diameter (S) | Ø3"           |
| Height (H)                | 13.1'         |
| Weight                    | 35 lb         |
| SL                        | 5.91'         |
| AD                        | 15 3/4 x 3.5" |
| OP                        | 19 11/16"     |

## Base plates

F0304B

F0304B

**Bolt covers** 

- 819

Mounting arms

C1D2B

C1D2B