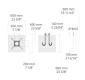

# Configuration

| Diameter / Dimensions (D) | Ø5"           |
|---------------------------|---------------|
| Thickness                 | 0.1"          |
| Spigot / End diameter (S) | Ø3"           |
| Height (H)                | 16.4'         |
| Weight                    | 41.2 lb       |
| SL                        | 5.91'         |
| AD                        | 15 3/4 x 3.5" |
| OP                        | 19 11/16"     |