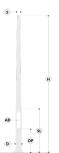

# Configuration

| Diameter / Dimensions (D) | Ø5"           |
|---------------------------|---------------|
| Thickness                 | 0.1"          |
| Spigot / End diameter (S) | Ø3"           |
| Height (H)                | 16.4'         |
| Weight                    | 41.2 lb       |
| SL                        | 5.91'         |
| AD                        | 15 3/4 x 3.5" |
| OP                        | 19 11/16"     |