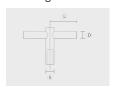

# Round tapered aluminum pole with base plate - Ø4 3/4"



# PAFK.D122-S76-H5





# Configuration

| Diameter / Dimensions (D) | Ø5"           |
|---------------------------|---------------|
| Thickness                 | 0.1"          |
| Spigot / End diameter (S) | Ø3"           |
| Height (H)                | 16.4'         |
| Weight                    | 41.2 lb       |
| SL                        | 5.91'         |
| AD                        | 15 3/4 x 3.5" |
| OP                        | 19 11/16"     |

Options

## Base plates



F0402B

F0402B

#### **Bolt covers**



C1D2B

C1D2B

#### Anchor bolts



90BJ004

90BJ004

## Mounting arms



Mounting arm - 2 sides

PTCD

## Mounting arms



Mounting arm - 1 side

PTCS

and applicable standards.

| Project name                 |                          |                                             |                                     | Туре                         | Quantity                      |
|------------------------------|--------------------------|---------------------------------------------|-------------------------------------|------------------------------|-------------------------------|
| Date                         |                          | Note                                        |                                     |                              |                               |
| PAFK.D122                    | -S76-H5                  | <b>-</b>