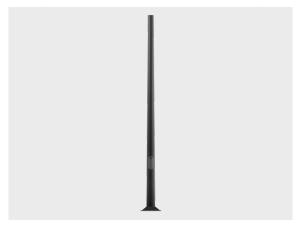

# Round tapered aluminum pole with base plate - Ø4 3/4"

# PAFK.D122-S76-H5

# Configuration

| Diameter / Dimensions (D) | Ø5"           |
|---------------------------|---------------|
| Thickness                 | 0.1"          |
| Spigot / End diameter (S) | Ø3"           |
| Height (H)                | 16.4'         |
| Weight                    | 41.2 lb       |
| SL                        | 5.91'         |
| AD                        | 15 3/4 x 3.5" |
| OP                        | 19 11/16"     |