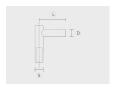

## Mounting arms

Mounting arm - 1 side

PTCS

and applicable standards.

| Project name                 |                          |                                             |                                     | Туре                         | Quantity                      |
|------------------------------|--------------------------|---------------------------------------------|-------------------------------------|------------------------------|-------------------------------|
| Date                         |                          | Note                                        |                                     |                              |                               |
| PAFK.D122                    | -S76-H5                  | <b>-</b>                                    |                                     |                              |                               |
| Spigot / End<br>diameter (S) | Height (H                | )                                           | Product colors                      | Extras                       | Accessories                   |
| [ <b>S76</b> ]               | [H5]                     |                                             | [HM1]                               | LED Caps                     | Included                      |
| Ø3"                          | 16.4' Black [LC1]        | Base plates                                 |                                     |                              |                               |
| <b>[S60]</b><br>Ø2 3/8"      | [ <b>H4</b> ]<br>  13.1' | [H4] 13.1'  LED caps for pole to (Circular) | [F0402B]<br>F0402B                  |                              |                               |
|                              | [ <b>H6]</b><br>19.7'    |                                             | [HM3] Anthracite gray               | LED caps for p<br>(Triangle) | To be ordered separately      |
| Light gray                   |                          |                                             | Light gray [HM5]                    | Spigot conve                 | rter Bolt covers              |
|                              |                          |                                             |                                     | [SC1]<br>3" to 2 3/8"        | [C1D2B]<br>C1D2B              |
|                              |                          |                                             |                                     | .                            | Anchor bolts                  |
|                              |                          | •                                           | <b>[90BJ004]</b><br>90BJ004         |                              |                               |
|                              |                          | Mounting arms                               |                                     |                              |                               |
|                              |                          |                                             | [PTCD]<br>Mounting arm - 2<br>sides |                              |                               |
|                              |                          |                                             |                                     |                              | [PTCS]<br>Mounting arm - 1 si |