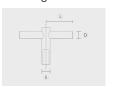

# Conical aluminum pole with ← HA flange plate - Ø122 mm diameter



PAFK.D122-S76-H5



# Variant

| Diameter / Dimensions (D) | Ø122mm   |
|---------------------------|----------|
| Thickness                 | 3mm      |
| Spigot diameter (S)       | Ø76mm    |
| Height (H)                | 5m       |
| Weight                    | 18.7 kg  |
| SL                        | 1.8m     |
| AD                        | 400*90mm |
| OP                        | 500mm    |
|                           |          |

Options



## Flanges



F0402B

F0402B

## Flange covers



C1D2B

C1D2B

## Anchorages



90BJ004

90BJ004

## Mounting arms



Mounting arm - 2 sides

PTCD

## Mounting arms



Mounting arm - 1 side

PTCS

| Project name             |                                                                         |                       | Туре                                   | Quantity                            |
|--------------------------|-------------------------------------------------------------------------|-----------------------|----------------------------------------|-------------------------------------|
| Date                     | Note                                                                    |                       |                                        |                                     |
| PAFK.D122-S76-           | H5