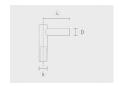

## Mounting arms

Mounting arm - 1 side

PTCS

| Project name             |                                                                         |                       | Туре                                   | Quantity                            |
|--------------------------|-------------------------------------------------------------------------|-----------------------|----------------------------------------|-------------------------------------|
| Date                     | Note                                                                    |                       |                                        |                                     |
| PAFK.D122-S76-           | H5                                                                      |                       |                                        |                                     |
| Spigot diameter (S)      | Height (H)                                                              | Product colours       | Extras                                 | Accessories                         |
| <b>[S76]</b><br>Ø76mm    | [ <b>H5</b> ]<br>5m                                                     | [HM1]                 | LED Caps                               | Included                            |
|                          |                                                                         | Black                 | [LC1] LED caps for pole top (Circular) | Flanges                             |
| <b>[S60]</b><br>Ø60mm mm | [ <b>H4</b> ]<br>4m m                                                   | [HM2]<br>Dark grey    |                                        | <b>[F0402B]</b><br>F0402B           |
|                          | [H6] 6m m  [HM3] Anthracite grey  [LC2] LED caps for pole to (Triangle) | LED caps for pole top | To be ordered separately               |                                     |
| [HM4] Light grey [HM5]   |                                                                         | Spigot converter      | Flange covers                          |                                     |
|                          |                                                                         | [HM5]                 | [SC1]<br>Ø76 mm to Ø60 mm              | [C1D2B]<br>C1D2B                    |
|                          |                                                                         | White                 |                                        | Anchorages                          |
|                          |                                                                         | [HM6]<br>Bronze       |                                        | <b>[90BJ004]</b><br>90BJ004         |
|                          |                                                                         | [CC]                  |                                        | Mounting arms                       |
|                          |                                                                         | specify RAL code)     |                                        | [PTCD]<br>Mounting arm - 2<br>sides |
|                          |                                                                         |                       |                                        | [PTCS]<br>Mounting arm - 1 sic      |
|                          |                                                                         |                       |                                        |                                     |