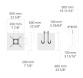

# Conical aluminum pole with ← HA flange plate - Ø122 mm diameter

PAFK.D122-S76-H5

# Variant

| Diameter / Dimensions (D) | Ø122mm   |
|---------------------------|----------|
| Thickness                 | 3mm      |
| Spigot diameter (S)       | Ø76mm    |
| Height (H)                | 5m       |
| Weight                    | 18.7 kg  |
| SL                        | 1.8m     |
| AD                        | 400*90mm |
| OP                        | 500mm    |
|                           |          |