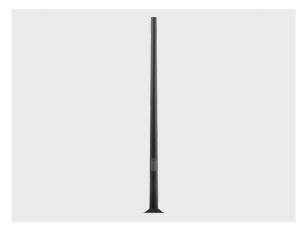

# Conical aluminum pole with ← HA flange plate - Ø122 mm diameter

PAFK.D122-S76-H5

# Variant

| Diameter / Dimensions (D) | Ø122mm   |
|---------------------------|----------|
| Thickness                 | 3mm      |
| Spigot diameter (S)       | Ø76mm    |
| Height (H)                | 5m       |
| Weight                    | 18.7 kg  |
| SL                        | 1.8m     |
| AD                        | 400*90mm |
| OP                        | 500mm    |
|                           |          |