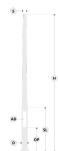

# Conical aluminum pole with ← HA flange plate - Ø122 mm diameter

PAFK.D122-S76-H5

# Variant

| Diameter / Dimensions (D) | Ø122mm   |
|---------------------------|----------|
| Thickness                 | 3mm      |
| Spigot diameter (S)       | Ø76mm    |
| Height (H)                | 5m       |
| Weight                    | 18.7 kg  |
| SL                        | 1.8m     |
| AD                        | 400*90mm |
| OP                        | 500mm    |
|                           |          |