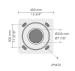

#### Base plates

F0903B F0903B

Bolt covers

| уре                       | Quantity |
|---------------------------|----------|
|                           | · · ·    |
|                           |          |
| ccessories                |          |
| cluded                    |          |
| ase plates                |          |
| 0903B]<br>0903B           |          |
| o be ordered<br>eparately |          |
| olt covers                |          |
| 2 <b>1J2D]</b><br>1J2D    |          |
| nchor bolts               |          |
| 0 <b>DJ006]</b><br>0DJ006 |          |
|                           |          |
|                           |          |