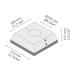

#### Anchor bolts

C1J2D C1J2D

400 mm

750 mm 29 17/32\*

90DJ006 90DJ006

HEPER USA LLC W227 N546 Westmound Drive Waukesha, 53186 Wisconsin, United States +1 312 910 9740 infoUS@hepergroup.com

We reserve the right to change specifications without prior written notice. Edition: 05.05.2024. For current version visit heperlighting.com. All flux (±%7 tolerance) and power values (±%10 tolerance) are derived following appropriate IES, CIE, and applicable standards.

| уре                       | Quantity |
|---------------------------|----------|
|                           | · · ·    |
|                           |          |
| ccessories                |          |
| cluded                    |          |
| ase plates                |          |
| 0903B]<br>0903B           |          |
| o be ordered<br>eparately |          |
| olt covers                |          |
| 2 <b>1J2D]</b><br>1J2D    |          |
| nchor bolts               |          |
| 0 <b>DJ006]</b><br>0DJ006 |          |
|                           |          |
|                           |          |