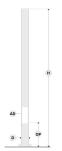

### Configuration

| Diameter / Dimensions (D) | Ø7 7/8"           |
|---------------------------|-------------------|
| Thickness                 | 0.2"              |
| Height (H)                | 16.4'             |
| Weight                    | 115 lb            |
| AD                        | 15 3/4 x 3 15/16" |
| OP                        | 19 11/16"         |