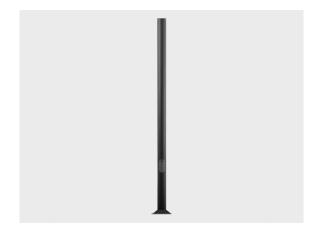

# Product specific poles with base plate - Ø7 7/8" URBAN

PAFC.C01.T001-H5

### Configuration

| Diameter / Dimensions (D) | Ø7 7/8"           |
|---------------------------|-------------------|
| Thickness                 | 0.2"              |
| Height (H)                | 16.4'             |
| Weight                    | 115 lb            |
| AD                        | 15 3/4 x 3 15/16" |
| OP                        | 19 11/16"         |