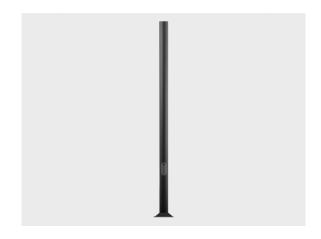

## Product specific pole with flange plate - Ø200 mm URBAN

Œ ĽK

PAFC.C01.T001-H5

## Variant

 Diameter / Dimensions (D)
 Ø200mm

 Thickness
 4.7mm

 Height (H)
 5m

 Weight
 52.3 kg

 AD
 400\*100mm

 OP
 500mm

Options