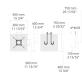

Flanges

400 mm 15 3/4 0 200 mm 97 787 4\*M20

F0903B

F0903B

Flange covers

Anchorages

C1J2D

C1J2D