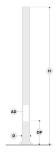

## Variant

 Diameter / Dimensions (D)
 Ø200mm

 Thickness
 4.7mm

 Height (H)
 5m

 Weight
 52.3 kg

 AD
 400\*100mm

 OP
 500mm

Options