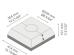

Flanges

F0903B

F0903B

Flange covers

Anchorages

C1J2D

C1J2D

**90DJ006** 90DJ006

## PAFC.C01.T001-H5-\_\_\_

| Spigot diameter (S) | Height (H)            | Product colours       | Accessories                 |
|---------------------|-----------------------|-----------------------|-----------------------------|
|                     | [H5]                  | [HM1]                 | Included                    |
|                     | 5m                    | Black                 | Flanges                     |
|                     | [ <b>H3</b> ]<br>3m m | [HM2]<br>Dark grey    | [ <b>F0903B</b> ]<br>F0903B |
|                     | [ <b>H4</b> ]<br>4m m | [HM3] Anthracite grey | To be ordered separately    |
|                     |                       | [HM4]                 | Flange covers               |
|                     |                       | Light grey            | [C1J2D]                     |
|                     |                       | [HM5]                 | C1J2D                       |
|                     |                       | White                 | Anchorages                  |
|                     |                       | [HM6]                 | [90DJ006]                   |
|                     |                       | Bronze                | 90DJ006                     |
|                     |                       | [CC]                  |                             |
|                     |                       | Custom colour (Pleas  | e                           |
|                     |                       | specify RAL code)     |                             |