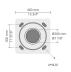

Flanges

F0903B

F0903B

Flange covers

Anchorages

C1J2D

C1J2D

**90DJ006** 90DJ006

## PAFC.C01.T001-H5-\_\_\_

| Spigot diameter (S) | Height (H)            | Product colours       | Accessories                 |
|---------------------|-----------------------|-----------------------|-----------------------------|
|                     | [H5]                  | [HM1]                 | Included                    |
|                     | 5m                    | Black                 | Flanges                     |
|                     | [ <b>H3</b> ]<br>3m m | [HM2]<br>Dark grey    | [ <b>F0903B</b> ]<br>F0903B |
|                     | [ <b>H4</b> ]<br>4m m | [HM3] Anthracite grey | To be ordered separately    |
|                     |                       | [HM4]                 | Flange covers               |
|                     |                       | Light grey            | [C1J2D]                     |
|                     |                       | [HM5]                 | C1J2D                       |
|                     |                       | White                 | Anchorages                  |
|                     |                       | [HM6]                 | [90DJ006]                   |
|                     |                       | Bronze                | 90DJ006                     |
|                     |                       | [CC]                  |                             |
|                     |                       | Custom colour (Pleas  | e                           |
|                     |                       | specify RAL code)     |                             |