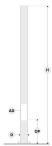

## Variant

 Diameter / Dimensions (D)
 Ø200mm

 Thickness
 4.7mm

 Height (H)
 5m

 Weight
 52.3 kg

 AD
 400\*100mm

 OP
 500mm

Options