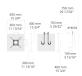

## Product specific pole with flange plate - Ø200 mm URBAN

Œ K

PAFC.C01.T001-H5

## Variant

 Diameter / Dimensions (D)
 Ø200mm

 Thickness
 4.7mm

 Height (H)
 5m

 Weight
 52.3 kg

 AD
 400\*100mm

 OP
 500mm

Options