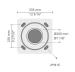

Flanges

100770020

100770020

Flange covers

Anchorages

C1J2D

C1J2D

**90CJ004** 90CJ004

## PAFC.C01.T001-H4-\_\_\_

| Spigot diameter (S) | Height (H)            | Product colours       | Accessories                       |  |
|---------------------|-----------------------|-----------------------|-----------------------------------|--|
|                     | [H4]                  | [HM1]                 | Included                          |  |
|                     | 4m                    | Black                 | Flanges                           |  |
|                     | [ <b>H3</b> ]<br>3m m | [HM2]<br>Dark grey    | [ <b>100770020</b> ]<br>100770020 |  |
|                     | [ <b>H5</b> ]<br>5m m | [HM3] Anthracite grey | To be ordered separately          |  |
|                     |                       | [HM4]                 | Flange covers                     |  |
|                     |                       | Light grey            | [C1J2D]                           |  |
|                     |                       | [HM5]                 | C1J2D                             |  |
|                     |                       | White                 | Anchorages                        |  |
|                     |                       | [HM6]                 | [90CJ004]                         |  |
|                     |                       | Bronze                | 90CJ004                           |  |
|                     |                       | [CC]                  |                                   |  |
|                     |                       | Custom colour (Pleas  | e                                 |  |
|                     |                       | specify RAL code)     |                                   |  |
|                     |                       |                       |                                   |  |