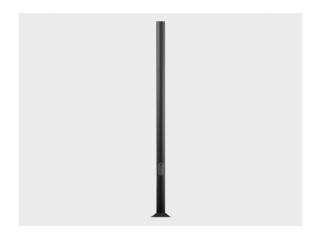

## Product specific pole with flange plate - Ø200 mm URBAN

Œ KA

PAFC.C01.T001-H4

## Variant

 Diameter / Dimensions (D)
 Ø200mm

 Thickness
 4.7mm

 Height (H)
 4m

 Weight
 44.5 kg

 AD
 400\*100mm

 OP
 500mm

Options