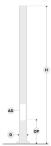

## Variant

 Diameter / Dimensions (D)
 Ø200mm

 Thickness
 4.7mm

 Height (H)
 4m

 Weight
 44.5 kg

 AD
 400\*100mm

 OP
 500mm

Options