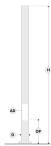

## Variant

 Diameter / Dimensions (D)
 Ø200mm

 Thickness
 4.7mm

 Height (H)
 3m

 Weight
 36.6 kg

 AD
 400\*100mm

 OP
 500mm

Options