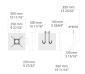

Flanges

335 mm 13 3/16\* 0.200 mm 07 7/8\* 4\*M16

100770020

100770020

Flange covers

Software and an article and a software and a softwa

Anchorages

C1J2D

C1J2D

**90CJ004** 90CJ004

HPR Pazarlama A.Ş.

Başkent OSB 22. Cd. No: 2, Malıköy, Temelli, Sincan, 06909 Ankara, Turkey +90 312 267 54 30 info@hepergroup.com HEPER Europe GmbH Ahornweg 5a, 58675 Hemer, Germany +49 237 2901 2975 infoEU@hepergroup.com We reserve the right to change specifications without prior written notice. Edition: 06.05.2024. For current version visit heperlighting.com. All flux (±%7 tolerance) and power values (±%10 tolerance) are derived following appropriate IES, CIE, and applicable standards.