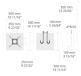

Flanges

335 mm 13 3/16\* 0 0000 mm 97 78\* 4\*M16

100770020

100770020

Flange covers

Software Sof

C1J2D

**C1J2D** C1J2D Anchorages

90CJ004

90CJ004

| Project na | me |      | Туре | Quantity |  |
|------------|----|------|------|----------|--|
| Date       |    | Note |      |          |  |