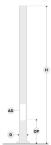

## Variant

 Diameter / Dimensions (D)
 Ø200mm

 Thickness
 4.7mm

 Height (H)
 3m

 Weight
 36.6 kg

 AD
 400\*100mm

 OP
 500mm

Options