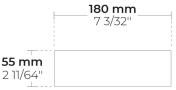

#### Technical information

| Mounting  | Surface or wall mountable                    |
|-----------|----------------------------------------------|
| Housing   | Corrosion resistant, marine grade aluminum   |
|           | housing                                      |
| Finishing | Chromate conversion pretreatment followed by |

**Insulation class** Class I

Weight 1.1 kg High power LEDs on metal-core PCB **LED** module Driver Internal LED driver

**Driver surge** protection

Power factor > 0.90 Through wiring Single cable entry Operating -40...50°C