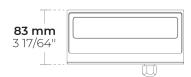

#### Technical information

| Mounting  | Surface or wall mountable                    |
|-----------|----------------------------------------------|
| Housing   | Corrosion resistant, marine grade aluminum   |
|           | housing                                      |
| Finishing | Chromate conversion pretreatment followed by |

**Insulation class** Class I

Weight 1.1 kg High power LEDs on metal-core PCB **LED** module Driver Internal LED driver

**Driver surge** protection

Power factor > 0.90 Through wiring Single cable entry Operating -40...50°C