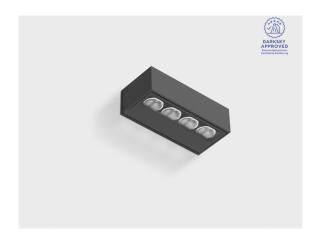

## **DOGO Forward**

### LW6048.575-EN-SLFW-700-740-ONOFF-EN-C1

[SLFW] Special linear, Forward throw

#### **Variant**

**Light distribution** [SLFW] 111x53° Delivered lumens flux 2256 lm Rated input power 20 W **Colour temperature** 4000 K CRI 70 **Luminaire efficacy** 112 lm/W Lamp 4 LED **BUG** rating B0-U0-G1 Lifetime L90B50 (hour) >42,000 Lifetime L80B50 (hour) >42,000