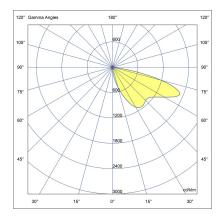

#### **Variant**

**Light distribution** [SLFW] 111x53° Delivered lumens flux 2256 lm Rated input power 20 W **Colour temperature** 4000 K CRI 70 **Luminaire efficacy** 112 lm/W Lamp 4 LED **BUG** rating B0-U0-G1 Lifetime L90B50 (hour) >42,000 Lifetime L80B50 (hour) >42,000