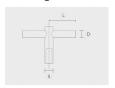

# Round tapered aluminum pole with base plate - Ø4 1/2"



## PAFK.D114-S76-H3





## Configuration

| Diameter / Dimensions (D) | Ø4 1/2"              |
|---------------------------|----------------------|
| Thickness                 | 0.1"                 |
| Spigot / End diameter (S) | Ø3"                  |
| Height (H)                | 10'                  |
| Weight                    | 27.9 lb              |
| SL                        | 5.91'                |
| AD                        | 15 3/4 x 3 11 11/32" |
| OP                        | 19 11/16"            |

# Options

## Base plates



F0301B

F0301B

#### **Bolt covers**



C1C2B

C1C2B

#### Anchor bolts



90BJ001

90BJ001

## Mounting arms



Mounting arm - 2 sides

PTCD

## Mounting arms



Mounting arm - 1 side

PTCS

and applicable standards.

| Project name                      |            |                             | Туре                             | Quantity                            |
|-----------------------------------|------------|-----------------------------|----------------------------------|-------------------------------------|
| Date                              | No         | :e                          |                                  |                                     |
| PAFK.D114-S                       | 76-H3      |                             |                                  |                                     |
| Spigot / End<br>diameter (S)      | Height (H) | Product colors