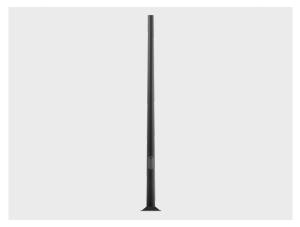

# Round tapered aluminum pole with base plate - Ø4 1/2"

## PAFK.D114-S76-H3

## Configuration

| Diameter / Dimensions (D) | Ø4 1/2"              |
|---------------------------|----------------------|
| Thickness                 | 0.1"                 |
| Spigot / End diameter (S) | Ø3"                  |
| Height (H)                | 10'                  |
| Weight                    | 27.9 lb              |
| SL                        | 5.91'                |
| AD                        | 15 3/4 x 3 11 11/32" |
| OP                        | 19 11/16"            |