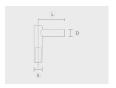

## Mounting arms

Mounting arm - 1 side

PTCS

and applicable standards.

| Project name                      |            |                             | Туре                             | Quantity                            |
|-----------------------------------|------------|-----------------------------|----------------------------------|-------------------------------------|
| Date                              | No         | :e                          |                                  |                                     |
| PAFK.D114-S                       | 76-H3      |                             |                                  |                                     |
| Spigot / End<br>diameter (S)      | Height (H) | Product colors              | Extras                           | Accessories                         |
| [ <b>S</b> 76]                    | [H3]       | [HM1]                       | LED Caps                         | Included                            |
| [HM3] 16.4'  [HM4] Light gr [HM5] | Black      | [LC1]                       | Base plates                      |                                     |
|                                   | 13.1'      | [ <b>HM2</b> ]<br>Dark gray | (C:                              | <b>[F0301B]</b> F0301B              |
|                                   |            | [HM3] Anthracite gray       | LED caps for pole top (Triangle) | To be ordered separately            |
|                                   |            |                             | Spigot converter                 | Bolt covers                         |
|                                   |            | [HM5]                       | [SC1]<br>3" to 2 3/8"            | [C1C2B]<br>C1C2B                    |
|                                   |            | White                       | _                                | Anchor bolts                        |
|                                   |            | [HM6]<br>Bronze             | •                                | <b>[90BJ001]</b><br>90BJ001         |
|                                   |            | [CC] Custom color (Plea     |                                  | Mounting arms                       |
|                                   |            | specify RAL code)           | ise                              | [PTCD]<br>Mounting arm - 2<br>sides |
|                                   |            |                             |                                  | [PTCS]<br>Mounting arm - 1 si       |