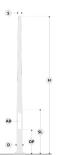

## Configuration

| Diameter / Dimensions (D) | Ø4 1/2"              |
|---------------------------|----------------------|
| Thickness                 | 0.1"                 |
| Spigot / End diameter (S) | Ø3"                  |
| Height (H)                | 10'                  |
| Weight                    | 27.9 lb              |
| SL                        | 5.91'                |
| AD                        | 15 3/4 x 3 11 11/32" |
| OP                        | 19 11/16"            |