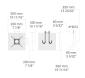

# Round tapered aluminum pole with base plate - Ø4 1/2"

## PAFK.D114-S76-H3

## Configuration

| Diameter / Dimensions (D) | Ø4 1/2"              |
|---------------------------|----------------------|
| Thickness                 | 0.1"                 |
| Spigot / End diameter (S) | Ø3"                  |
| Height (H)                | 10'                  |
| Weight                    | 27.9 lb              |
| SL                        | 5.91'                |
| AD                        | 15 3/4 x 3 11 11/32" |
| OP                        | 19 11/16"            |