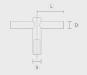

#### Configuration

| Diameter / Dimensions (D) | Ø4 1/2"              |
|---------------------------|----------------------|
| Thickness                 | 0.1"                 |
| Spigot / End diameter (S) | Ø2 3/8"              |
| Height (H)                | 16.4'                |
| Weight                    | 38.1 lb              |
| SL                        | 5.91'                |
| AD                        | 15 3/4 x 3 11 11/32" |
| OP                        | 19 11/16"            |