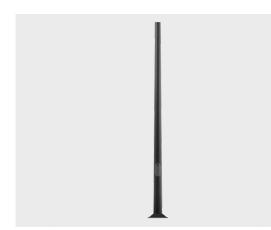

# Round tapered aluminum pole with base plate - Ø4 1/2"

### PAFK.D114-S60-H5

#### Configuration

| Diameter / Dimensions (D) | Ø4 1/2"              |
|---------------------------|----------------------|
| Thickness                 | 0.1"                 |
| Spigot / End diameter (S) | Ø2 3/8"              |
| Height (H)                | 16.4'                |
| Weight                    | 38.1 lb              |
| SL                        | 5.91'                |
| AD                        | 15 3/4 x 3 11 11/32" |
| OP                        | 19 11/16"            |