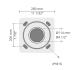

#### Base plates

F0303B

Mounting arms

**C1C2B** C1C2B

Mounting arm - 2 sides

PTCD