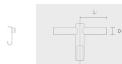

# Round tapered aluminum pole with base plate - Ø4 1/2"

### PAFK.D114-S60-H4

#### Configuration

| Diameter / Dimensions (D) | Ø4 1/2"              |
|---------------------------|----------------------|
| Thickness                 | 0.1"                 |
| Spigot / End diameter (S) | Ø2 3/8"              |
| Height (H)                | 13.1'                |
| Weight                    | 32.6 lb              |
| SL                        | 5.91'                |
| AD                        | 15 3/4 x 3 11 11/32" |
| OP                        | 19 11/16"            |