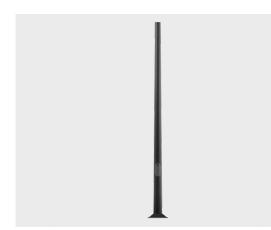

# Round tapered aluminum pole with base plate - Ø4 1/2"

### PAFK.D114-S60-H4

#### Configuration

| Diameter / Dimensions (D) | Ø4 1/2"              |
|---------------------------|----------------------|
| Thickness                 | 0.1"                 |
| Spigot / End diameter (S) | Ø2 3/8"              |
| Height (H)                | 13.1'                |
| Weight                    | 32.6 lb              |
| SL                        | 5.91'                |
| AD                        | 15 3/4 x 3 11 11/32" |
| OP                        | 19 11/16"            |