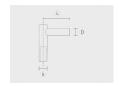

### Mounting arms

Mounting arm - 1 side

PTCS

| Project name               |                       |                                               | Туре                                | Quantity                                                    |
|----------------------------|-----------------------|-----------------------------------------------|-------------------------------------|-------------------------------------------------------------|
| Date                       | Note                  |                                               |                                     |                                                             |
| PAFK.D114-S60-             | H3                    |                                               |                                     |                                                             |
| Spigot diameter (S)        | Height (H)            | Product colours                               | Extras                              | Accessories                                                 |
| [S60]                      | [H3]                  | [HM1]                                         | LED Caps                            | Included                                                    |
| Ø60mm                      | 3m                    | Black                                         | [LC1]                               | Flanges                                                     |
| [ <b>S76</b> ]<br>Ø76mm mm | [ <b>H4</b> ]<br>4m m | [ <b>HM2</b> ]<br>Dark grey                   | LED caps for pole top<br>(Circular) | <b>[F0301B]</b> F0301B                                      |
|                            | [ <b>H5</b> ]<br>5m m | [HM3] Anthracite grey                         | LED caps for pole top<br>(Triangle) | To be ordered separately                                    |
|                            |                       | [HM4] Light grey [HM5] White                  | Spigot converter                    | Flange covers                                               |
|                            |                       |                                               | [SC3]<br>Ø60 mm to Ø50 mm           | [C1C2B]<br>C1C2B                                            |
|                            |                       |                                               |                                     | Anchorages                                                  |
|                            |                       | [HM6]<br>Bronze                               |                                     | <b>[90BJ001]</b><br>90BJ001                                 |
|                            |                       | [CC]  Custom colour (Please specify RAL code) |                                     | Mounting arms                                               |
|                            |                       |                                               |                                     | [PTCD] Mounting arm - 2 sides [PTCS] Mounting arm - 1 sides |