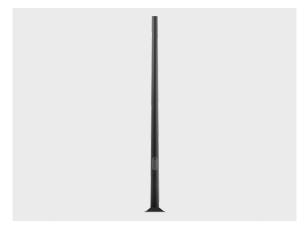

# Conical aluminum pole with ← H flange plate - Ø114 mm diameter

PAFK.D114-S60-H3

## Variant

| Diameter / Dimensions (D) Ø11 | 4mm   |
|-------------------------------|-------|
| Thickness                     | 3mm   |
| Spigot diameter (S) Ø6        | 0mm   |
| Height (H)                    | 3m    |
| Weight 12                     | .7 kg |
| SL                            | 1.8m  |
| <b>AD</b> 400*8               | 5mm   |
| <b>OP</b> 500                 | 0mm   |