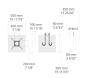

# Conical aluminum pole with ← H flange plate - Ø114 mm diameter

PAFK.D114-S60-H3

## Variant

| Diameter / Dimensions (D) Ø11 | 4mm   |
|-------------------------------|-------|
| Thickness                     | 3mm   |
| Spigot diameter (S) Ø6        | 0mm   |
| Height (H)                    | 3m    |
| Weight 12                     | .7 kg |
| SL                            | 1.8m  |
| <b>AD</b> 400*8               | 5mm   |
| <b>OP</b> 500                 | 0mm   |