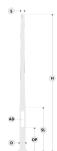

## Variant

| Diameter / Dimensions (D) Ø11 | 4mm   |
|-------------------------------|-------|
| Thickness                     | 3mm   |
| Spigot diameter (S) Ø6        | 0mm   |
| Height (H)                    | 3m    |
| Weight 12                     | .7 kg |
| SL                            | 1.8m  |
| <b>AD</b> 400*8               | 5mm   |
| <b>OP</b> 500                 | 0mm   |