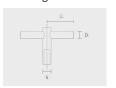

# Conical aluminum pole with ← H flange plate - Ø114 mm diameter



PAFK.D114-S60-H3



## Variant

| Diameter / Dimensions (D) Ø11 | 4mm   |
|-------------------------------|-------|
| Thickness                     | 3mm   |
| Spigot diameter (S) Ø6        | 0mm   |
| Height (H)                    | 3m    |
| Weight 12                     | .7 kg |
| SL                            | 1.8m  |
| <b>AD</b> 400*8               | 5mm   |
| <b>OP</b> 500                 | 0mm   |

Options



### Flanges



F0301B

F0301B

### Flange covers



C1C2B

C1C2B

### Anchorages



90BJ001

90BJ001

### Mounting arms



Mounting arm - 2 sides

PTCD

### Mounting arms



Mounting arm - 1 side

PTCS

| Project name               |                       |                                               | Туре                                | Quantity                                                    |
|----------------------------|-----------------------|-----------------------------------------------|-------------------------------------|-------------------------------------------------------------|
| Date                       | Note                  |                                               |                                     |                                                             |
| PAFK.D114-S60-             | H3                    |                                               |