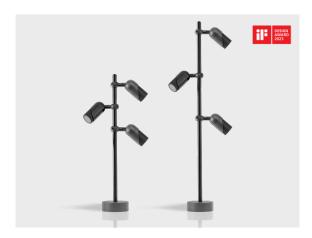

## **SPARK ST Trio**

#### Technical information

Mounting
Surface mountable
Tilt angle +90°/0°
Rotation angle
Housing
Corrosion resistant, marine grade aluminum
housing
Finishing
Knurled surface in black anodized aluminum
and body in chromate conversion pretreatment
followed by electrostatic powder coating
Fasteners
Stainless steel (AISI 316L)
Gasket
FPDM gasket (Shore A 25-30)