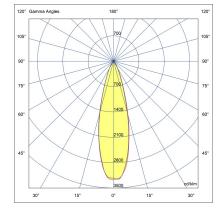

#### **Variant**

**Light distribution** [N] 24° Delivered lumens flux 2130 lm Rated input power 30 W **Colour temperature** 3000 K CRI 80 Luminaire efficacy 71 lm/W Lamp 3 LED MacAdam Ellipse 3 SDCM B3-U0-G0 **BUG** rating Lifetime L90B50 (hour) >50000 Lifetime L80B50 (hour) >50000