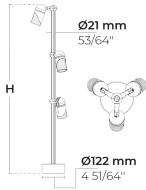

#### Technical information

Mounting
Surface mountable
Tilt angle +90°/0°
Rotation angle
Housing
Corrosion resistant, marine grade aluminum
housing
Finishing
Knurled surface in black anodized aluminum
and body in chromate conversion pretreatment
followed by electrostatic powder coating
Fasteners
Stainless steel (AISI 316L)
Gasket
FPDM gasket (Shore A 25-30)

Insulation class
Weight
LED module
Driver
Through wiring
Operating

Stock (Max) 736 Mix

Class III

2.5 kg

External LED with long time reliability

External LED driver

Single cable entry

-40...50°C