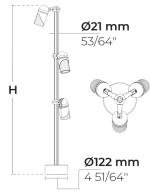

## LB8043.529-EN-MN-750-830-\_\_-CC-36V-750-C3-\_\_--\_--

| Light distribution                  | Rated input power             | Colour temperature                     | Control | Product colours                          |
|-------------------------------------|-------------------------------|----------------------------------------|---------|------------------------------------------|
| [ <b>MN]</b><br>Medium narrow - 36° | [ <b>750]</b><br>33 W         | [830]<br>3000 K CRI 80                 |         | [HM1]<br>Black                           |
| <b>[VN]</b><br>Very narrow - 18°    | [ <b>750]</b><br>30 W         | [ <b>927]</b><br>2700 K CRI 90         |         | [HM2]<br>Dark grey                       |
| <b>[N]</b><br>Narrow - 24°          |                               | [ <b>930]</b><br>3000 K CRI 90         |         | [HM3] Anthracite grey                    |
| <b>[M]</b><br>Medium - 60°          |                               |                                        |         | [HM4]<br>Light grey                      |
|                                     |                               |                                        |         | [HM5]<br>White                           |
|                                     |                               |                                        |         | [CC] Custom colour (Pl specify RAL code) |
| Height                              | Extras                        | Accessories (To be ordered separately) |         | I                                        |
| [H0.60]                             | Light output                  | Optical accessories                    | _       |                                          |
| 60cm<br>[ <b>H0.90]</b>             | [BCF]<br>Blue Colour Filter   | [101652204]<br>Visor for SPARK         |         |                                          |
| 90cm<br>[ <b>HC]</b>                | [GCF]<br>Green Colour Filter  | [101652202]<br>Snoot for SPARK         |         |                                          |
|                                     | [HNY]<br>Honeycomb            | Mounting accessories                   |         |                                          |
|                                     | [OCF]<br>Orange Colour Filter | [007502123]<br>DALI & On/Off driver    |         |                                          |
|                                     | [RCF]<br>Red Colour Filter    | within an IP67 box for<br>SPARK Trio   |         |                                          |
|                                     | [YCF]                         | Anchorages                             |         |                                          |
|                                     | Yellow Colour Filter          | [ <b>6281004</b> ]<br>6281004          |         |                                          |
|                                     | Luminaire body options        |                                        |         |                                          |
|                                     | [DPC] Double powder coating   |                                        |         |                                          |