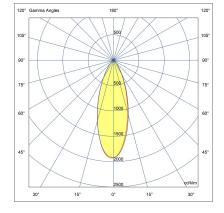

#### **Variant**

**Light distribution** [MN] 36° Delivered lumens flux 2385 lm Rated input power 33 W **Colour temperature** 3000 K CRI 80 Luminaire efficacy 72 lm/W Lamp 3 LED MacAdam Ellipse 3 SDCM B2-U0-G0 **BUG** rating Lifetime L90B50 (hour) >50000 Lifetime L80B50 (hour) >50000