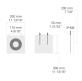

#### Technical information

Mounting
Surface mountable
Tilt angle +90°/0°
Rotation angle
Housing
Corrosion resistant, marine grade aluminum
housing
Finishing
Knurled surface in black anodized aluminum
and body in chromate conversion pretreatment
followed by electrostatic powder coating
Fasteners
Stainless steel (AISI 316L)
Gasket
FPDM gasket (Shore A 25-30)

Operating -40...50°C temperature

Cable 0.4 m of flexible cable

Notes For 3000K 90CRI enquries, please consult the factory.