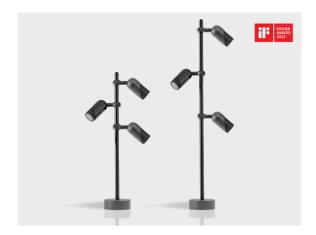

# **SPARK ST Trio**

#### **Variant**

**Light distribution** [MN] 36° Delivered lumens flux 2385 lm Rated input power 33 W **Colour temperature** 3000 K CRI 80 Luminaire efficacy 72 lm/W Lamp 3 LED MacAdam Ellipse 3 SDCM B2-U0-G0 **BUG** rating Lifetime L90B50 (hour) >50000 Lifetime L80B50 (hour) >50000