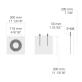

#### Technical information

MountingSurface mountableTilt angle+90°/0°Rotation angle0°/+355°HousingCorrosion resistant, marine grade aluminum<br/>housingFinishingKnurled surface in black anodized aluminum<br/>and body in chromate conversion pretreatment<br/>followed by electrostatic powder coatingFastenersStainless steel (AISI 316L)

Insulation classClass IIIWeight2.5 kgLED moduleHigh efficacy COB LED with long time reliabilityDriverExternal LED driverThrough wiringSingle cable entryOperating-40...50°C

Cable 0.4 m of flexible cable
Notes For 3000K 90CRI enquries, please consult the factory.