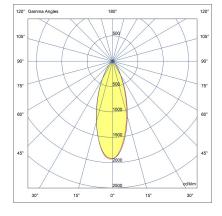

## Variant

**Light distribution** [MN] 36° Delivered lumens flux 2385 lm Rated input power 33 W **Colour temperature** 3000 K CRI 80 Luminaire efficacy 72 lm/W Lamp 3 LED MacAdam Ellipse 3 SDCM B2-U0-G0 **BUG** rating Lifetime L90B50 (hour) >50000 Lifetime L80B50 (hour) >50000