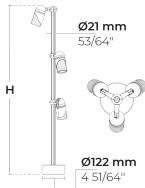

## Variant

**Light distribution** [MN] 36° Delivered lumens flux 2385 lm Rated input power 33 W **Colour temperature** 3000 K CRI 80 Luminaire efficacy 72 lm/W Lamp 3 LED MacAdam Ellipse 3 SDCM B2-U0-G0 **BUG** rating Lifetime L90B50 (hour) >50000 Lifetime L80B50 (hour) >50000

#### Technical information

MountingSurface mountableTilt angle+90°/0°Rotation angle0°/+355°HousingCorrosion resistant, marine grade aluminum<br/>housingFinishingKnurled surface in black anodized aluminum<br/>and body in chromate conversion pretreatment<br/>followed by electrostatic powder coatingFastenersStainless steel (AISI 316L)

Insulation classClass IIIWeight2.5 kgLED moduleHigh efficacy COB LED with long time reliabilityDriverExternal LED driverThrough wiringSingle cable entryOperating-40...50°C

Cable 0.4 m of flexible cable
Notes For 3000K 90CRI enquries, please consult the factory.