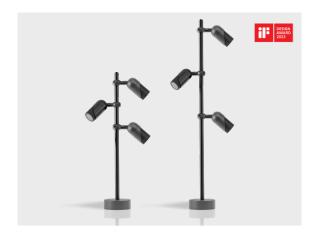

# **SPARK ST Trio**

## Variant

**Light distribution** [MN] 36° Delivered lumens flux 2385 lm Rated input power 33 W **Colour temperature** 3000 K CRI 80 Luminaire efficacy 72 lm/W Lamp 3 LED MacAdam Ellipse 3 SDCM B2-U0-G0 **BUG** rating Lifetime L90B50 (hour) >50000 Lifetime L80B50 (hour) >50000

#### Technical information

MountingSurface mountableTilt angle+90°/0°Rotation angle0°/+355°HousingCorrosion resistant, marine grade aluminum<br/>housingFinishingKnurled surface in black anodized aluminum<br/>and body in chromate conversion pretreatment<br/>followed by electrostatic powder coatingFastenersStainless steel (AISI 316L)