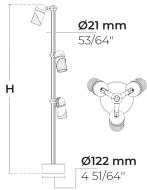

#### Technical information

Mounting
Surface mountable
Tilt angle +90°/0°
Rotation angle
Housing
Corrosion resistant, marine grade aluminum
housing
Finishing
Knurled surface in black anodized aluminum
and body in chromate conversion pretreatment
followed by electrostatic powder coating
Fasteners
Stainless steel (AISI 316L)

Driver External LED driver
Through wiring Single cable entry
Operating -40...50°C
temperature

Cable 0.4 m of flexible cable

Notes For 3000K 90CRI enquries, please consult the factory.

infoEU@hepergroup.com