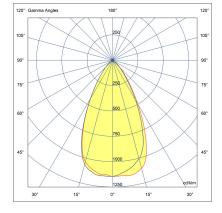

#### **Variant**

**Light distribution** [M] 60° Delivered lumens flux 2444 lm Rated input power 33 W **Colour temperature** 3000 K CRI 80 Luminaire efficacy 74 lm/W Lamp 3 LED MacAdam Ellipse 3 SDCM B2-U0-G0 **BUG** rating Lifetime L90B50 (hour) >50000 Lifetime L80B50 (hour) >50000