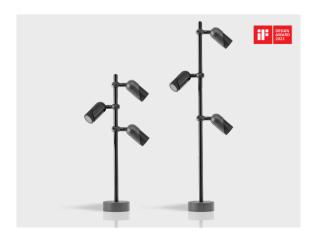

## **SPARK ST Trio**

#### Technical information

Mounting
Surface mountable
Tilt angle +90°/0°
Rotation angle
Housing
Corrosion resistant, marine grade aluminum
housing
Finishing
Knurled surface in black anodized aluminum
and body in chromate conversion pretreatment
followed by electrostatic powder coating
Fasteners
Stainless steel (AISI 316L)