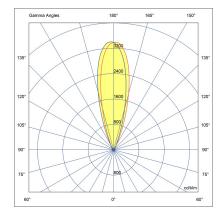

#### Configuration

**Light distribution** [N] 26° Delivered lumens flux 6052 lm Rated input power 50 W **Color temperature** 4000 K CRI 70 **Luminaire efficacy** 121 lm/W Lamp 6 LED **Color Deviation** 5 SDCM Lifetime L90 (hour) >72,600 Lifetime L80 (hour) >72,600