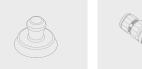

#### Mounting accessories

Aluminium case for ZETA 12 Dyno / MOLTO 6 Hybrid

007500402

Case removing vacuum

160404012

## LR9012.697-EN-N-700-740-ONOFF-SS-\_\_\_

| Rated input power                                            | Color temperature                                                                          | Control           | Product colors                                                                                                                                                                                                                                                                                               |  |
|--------------------------------------------------------------|--------------------------------------------------------------------------------------------|-------------------|--------------------------------------------------------------------------------------------------------------------------------------------------------------------------------------------------------------------------------------------------------------------------------------------------------------|--|
| [ <b>700]</b><br>50 W                                        | [ <b>740]</b><br>4000 K CRI 70                                                             | [ONOFF]<br>On/Off | [SS]<br>Stainless steel                                                                                                                                                                                                                                                                                      |  |
|                                                              | [ <b>827]</b><br>2700 K CRI 80                                                             |                   |                                                                                                                                                                                                                                                                                                              |  |
|                                                              | [ <b>830]</b><br>3000 K CRI 80                                                             |                   |                                                                                                                                                                                                                                                                                                              |  |
|                                                              | [ <b>840</b> ]<br>4000 K CRI 80                                                            |                   |                                                                                                                                                                                                                                                                                                              |  |
| Accessories<br>(Included)                                    | Accessories (To be ordered separately)                                                     |                   |                                                                                                                                                                                                                                                                                                              |  |
| Mounting                                                     | Mounting                                                                                   |                   |                                                                                                                                                                                                                                                                                                              |  |
| [007500402] Aluminium case for ZETA 12 Dyno / MOLTO 6 Hybrid | [160404012] Case removing vacuum [141407400]                                               |                   |                                                                                                                                                                                                                                                                                                              |  |
|                                                              | Accessories (Included)  Mounting accessories [007500402] Aluminium case for ZETA 12 Dyno / | [740]             | [700] 50 W  [740] 4000 K CRI 70  [827] 2700 K CRI 80  [830] 3000 K CRI 80  [840] 4000 K CRI 80  [840] 4000 K CRI 80   Mounting accessories  [007500402] Aluminium case for ZETA 12 Dyno / MOLTO 6 Hybrid  [740] 4000 K CRI 70  [0NOFF] On/Off  [160404 To be on/Off On/Off  [160404012] Case removing vacuum |  |