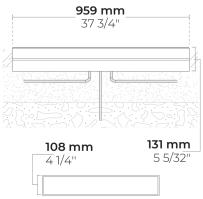

#### Technical information

Mounting Ground recessed mountable Housing Corrosion resistant stainless steel housing (AISI 316L / EN 1.4571 grade) **Fasteners** Stainless steel (AISI 304 / EN 1.4301 grade) Gasket Silicone Lens / Reflector High reflectance aluminium coating Glass / Diffusor Tempered safety glass Impact protection **IK08** Ingress protection IP67 Input voltage 220-240V 50/60Hz **Insulation class** Class I 7.75 kg Weight Multi-chip high power LEDs on metal-core PCB **LED** module External LED driver Driver **Driver surge** 4/4 kV protection **Power factor** > 0.97

**Through wiring** Single power cord entry **Operating** -40...50°C

temperature

**Power cord** 12" of rubber-sheated power cord

and applicable standards.