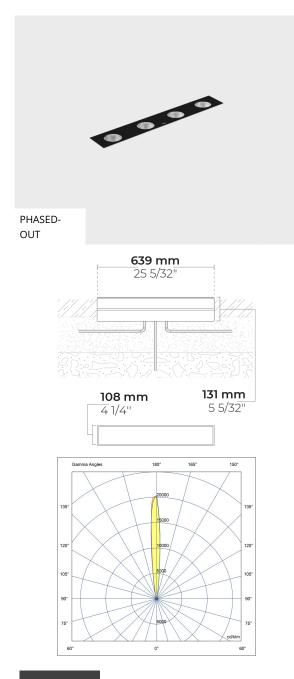

### Configuration

| Light distribution    | [S] 7°        |
|-----------------------|---------------|
| Delivered lumens flux | 3397 lm       |
| Rated input power     | 35 W          |
| Color temperature     | 3000 K CRI 80 |
| Luminaire efficacy    | 84 lm/W       |
| Lamp                  | 4 LED         |
| Color Deviation       | 5 SDCM        |
| Lifetime L90 (hour)   | >72,600       |
| Lifetime L80 (hour)   | >72,600       |

#### Technical information

| Mounting           | Ground recessed mountable                         |
|--------------------|---------------------------------------------------|
| 0                  |                                                   |
| Housing            | Corrosion resistant stainless steel housing (AISI |
|                    | 316L / EN 1.4571 grade)                           |
| Fasteners          | Stainless steel (AISI 304 / EN 1.4301 grade)      |
| Gasket             | Silicone                                          |
| Lens / Reflector   | High reflectance aluminium coating                |
| Glass / Diffusor   | Tempered safety glass                             |
| Impact protection  | IK08                                              |
| Ingress protection | IP67                                              |
| Input voltage      | 120-277V 50/60Hz                                  |
| Insulation class   | Class I                                           |
| Weight             | 11.8 lbs                                          |
| LED module         | Multi-chip high power LEDs on metal-core PCB      |
| Driver             | Internal LED driver                               |
| Driver surge       | 4/4 kV                                            |
| protection         |                                                   |
| Power factor       | > 0.97                                            |
| Through wiring     | Single power cord entry                           |
| Operating          | -4050°C                                           |
| temperature        |                                                   |
| Power cord         | 12" of rubber-sheated power cord                  |