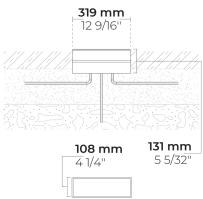

#### Technical information

| Mounting           | Ground recessed mountable                         |
|--------------------|---------------------------------------------------|
| Housing            | Corrosion resistant stainless steel housing (AISI |
|                    | 316L / EN 1.4571 grade)                           |
| Fasteners          | Stainless steel (AISI 304 / EN 1.4301 grade)      |
| Gasket             | Silicone                                          |
| Lens / Reflector   | High reflectance aluminium coating                |
| Glass / Diffusor   | Tempered safety glass                             |
| Impact protection  | IK08                                              |
| Ingress protection | IP67                                              |
| Input voltage      | 120-277V 50/60Hz                                  |
| Insulation class   | Class I                                           |
| Weight             | 5.8 lbs                                           |
| LED module         | Multi-chip high power LEDs on metal-core PCB      |
| Driver             | External LED driver                               |
| Driver surge       | 2/2 kV                                            |
| protection         |                                                   |
| Power factor       | > 0.90                                            |
| Through wiring     | Single cable entry                                |
| Operating          | -3050°C                                           |

temperature

Cable 0.3 m of rubber-sheated cable

Aluminium case for ZETA 4 Dyno / MOLTO 2 Hybrid

Connector set - 5pole

141407400

007500582

Mounting accessories

Case removing vacuum