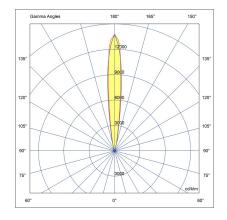

#### **Variant**

**Light distribution** [S] 7° **Delivered lumens flux** 1888 lm Rated input power 18 W **Colour temperature** 3000 K CRI 80 **Luminaire efficacy** 104 lm/W Lamp 2 LED MacAdam Ellipse 5 SDCM Lifetime L90B50 (hour) >72,600 Lifetime L80B50 (hour) >72,600