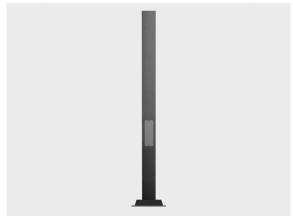

# Product specific poles with base plate - 7 21/64\*4 23/32" WINGS

PAFD.R01.T002-H5

#### Configuration

| Diameter / Dimensions (D) | 7.3x4.7"   |
|---------------------------|------------|
| Thickness                 | 0.1"       |
| Height (H)                | 16.4'      |
| Weight                    | 125.53 lbs |
| AD                        | 12.8x3.5"  |
| OP                        | 20 55/64"  |