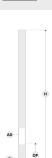

#### Configuration

| Diameter / Dimensions (D) | 7.3x4.7"   |
|---------------------------|------------|
| Thickness                 | 0.1"       |
| Height (H)                | 16.4'      |
| Weight                    | 125.53 lbs |
| AD                        | 12.8x3.5"  |
| OP                        | 20 55/64"  |