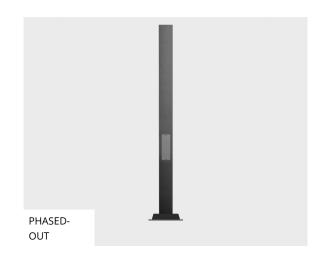

## Product specific pole with flange plate - 186\*120 mm TILA

CE UK

PAFD.R01.T001-H4

## Variant

 Diameter / Dimensions (D)
 186\*120mm

 Thickness
 2.5mm

 Height (H)
 4m

 Weight
 61.4 kg

 AD
 300\*90mm

 OP
 515mm

Options