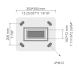

## Variant

 Diameter / Dimensions (D)
 180\*70mm

 Thickness
 3mm

 Height (H)
 3m

 Weight
 20.14 kg

 AD
 300\*90mm

 OP
 1m

Options

Flanges

100712034

100712034

Flange covers

Anchorages

C3T2X

C3T2X

**90BJ001** 90BJ001