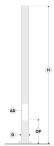

## Variant

 Diameter / Dimensions (D)
 180\*70mm

 Thickness
 3mm

 Height (H)
 3m

 Weight
 20.14 kg

 AD
 300\*90mm

 OP
 1m

Options