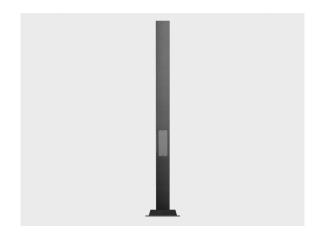

## Product specific pole with flange plate - 180\*70 mm PRIFMA

CE UK

PAFD.R03.T001-H3

## Variant

 Diameter / Dimensions (D)
 180\*70mm

 Thickness
 3mm

 Height (H)
 3m

 Weight
 20.14 kg

 AD
 300\*90mm

 OP
 1m

Options