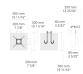

## Variant

 Diameter / Dimensions (D)
 180\*70mm

 Thickness
 3mm

 Height (H)
 3m

 Weight
 20.14 kg

 AD
 300\*90mm

 OP
 1m

Options