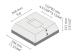

### Options

and applicable standards.

Base plates

**100991002** 100991002

Bolt covers

Anchor bolts

**C3P2B**C3P2B

**90BJ002** 90BJ002

## PAFD.R02.T001.T002-H5-\_\_\_

| Spigot / End diameter (S) | Height (H)             | Product colors                              | Accessories                   |
|---------------------------|------------------------|---------------------------------------------|-------------------------------|
|                           | [H5]                   | [HM1]                                       | Included                      |
|                           | 16.4'                  | Black                                       | Base plates                   |
|                           | [ <b>H3</b> ]<br>10'   | [HM2]<br>Dark gray                          | [100991002]<br>100991002      |
|                           | [ <b>H4</b> ]<br>13.1' | [HM3] Anthracite gray                       | To be ordered separately      |
|                           | <b>[H6]</b><br>19.7'   | [HM4]                                       | Bolt covers                   |
|                           |                        | Light gray [HM5]                            | [ <b>C3P2B</b> ]<br>C3P2B     |
|                           |                        | White                                       | Anchor bolts                  |
|                           |                        | [HM6]<br>Bronze                             | [ <b>90BJ002</b> ]<br>90BJ002 |
|                           |                        | [CC] Custom color (Please specify RAL code) |                               |