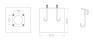

#### Configuration

| Diameter / Dimensions (D) | 4.7x3.1"    |
|---------------------------|-------------|
| Thickness                 | 0.1"        |
| Height (H)                | 16.4'       |
| Weight                    | 51.54 lbs   |
| AD                        | 16.1 x 3.1" |
| OP                        | 19 11/16"   |