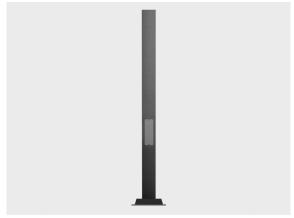

# Product specific poles with base plate - 4 23/32\*3 5/32" TILA S

PAFD.R02.T001.T002-H5

#### Configuration

| Diameter / Dimensions (D) | 4.7x3.1"    |
|---------------------------|-------------|
| Thickness                 | 0.1"        |
| Height (H)                | 16.4'       |
| Weight                    | 51.54 lbs   |
| AD                        | 16.1 x 3.1" |
| OP                        | 19 11/16"   |