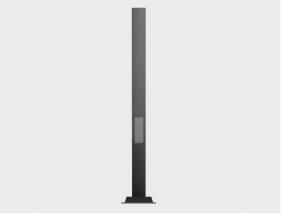

# Product specific poles with base plate - 4 23/32\*3 5/32" TILA S

PAFD.R02.T001.T002-H5

#### Configuration

| Diameter / Dimensions (D) | 4.7x3.1"    |
|---------------------------|-------------|
| Thickness                 | 0.1"        |
| Height (H)                | 16.4'       |
| Weight                    | 51.54 lbs   |
| AD                        | 16.1 x 3.1" |
| OP                        | 19 11/16"   |