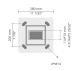

### Options

and applicable standards.

Base plates

**100991002** 100991002

Bolt covers

Anchor bolts

**C3P2B**C3P2B

**90BJ002** 90BJ002

## PAFD.R02.T001.T002-H5-\_\_\_

| Spigot / End diameter (S) | Height (H)             | Product colors                              | Accessories                   |
|---------------------------|------------------------|---------------------------------------------|-------------------------------|
|                           | [H5]                   | [HM1]                                       | Included                      |
|                           | 16.4'                  | Black                                       | Base plates                   |
|                           | [ <b>H3</b> ]<br>10'   | [HM2]<br>Dark gray                          | [100991002]<br>100991002      |
|                           | [ <b>H4</b> ]<br>13.1' | [HM3] Anthracite gray                       | To be ordered separately      |
|                           | <b>[H6]</b><br>19.7'   | [HM4]                                       | Bolt covers                   |
|                           |                        | Light gray [HM5]                            | [ <b>C3P2B</b> ]<br>C3P2B     |
|                           |                        | White                                       | Anchor bolts                  |
|                           |                        | [HM6]<br>Bronze                             | [ <b>90BJ002</b> ]<br>90BJ002 |
|                           |                        | [CC] Custom color (Please specify RAL code) |                               |