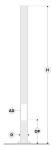

## Variant

 Diameter / Dimensions (D)
 120\*80mm

 Thickness
 3mm

 Height (H)
 3m

 Weight
 17.09 kg

 AD
 410\*80mm

 OP
 500mm

Options