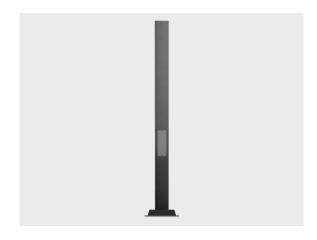

## Product specific pole with flange plate - 120\*80 mm TILA S

CE LIK

PAFD.R02.T001.T002-H3

## Variant

 Diameter / Dimensions (D)
 120\*80mm

 Thickness
 3mm

 Height (H)
 3m

 Weight
 17.09 kg

 AD
 410\*80mm

 OP
 500mm

Options