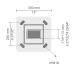

## Configuration

 Diameter / Dimensions (D)
 7.1x4.7"

 Thickness
 0.1"

 Height (H)
 19.7'

 Weight
 151.7 lbs

 AD
 11.8x3.5"

 OP
 20 55/64"

Options

#### Base plates

#### 110846018

110846018