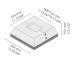

## Configuration

 Diameter / Dimensions (D)
 7.1x4.7"

 Thickness
 0.1"

 Height (H)
 19.7'

 Weight
 151.7 lbs

 AD
 11.8x3.5"

 OP
 20 55/64"

Options