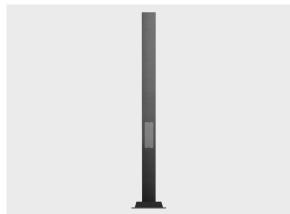

# 7 21/64\*4 23/32" DOMINO

### PAFD.R01.T003-H6

## Configuration

 Diameter / Dimensions (D)
 7.1x4.7"

 Thickness
 0.1"

 Height (H)
 19.7'

 Weight
 151.7 lbs

 AD
 11.8x3.5"

 OP
 20 55/64"

Options