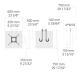

#### Base plates

#### 110846018

110846018

#### Bolt covers

**C3N2C**C3N2C

**90CJ006** 90CJ006

and applicable standards.

| Project na | me |      | Туре | Quantity |  |
|------------|----|------|------|----------|--|
| Date       |    | Note |      |          |  |