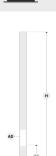

## Configuration

 Diameter / Dimensions (D)
 7.1x4.7"

 Thickness
 0.1"

 Height (H)
 19.7'

 Weight
 151.7 lbs

 AD
 11.8x3.5"

 OP
 20 55/64"

Options

# PAFD.R01.T003-H6-\_\_\_

| Spigot / End<br>diameter (S) | Height (H)             | Product colors                              | Accessories                   |
|------------------------------|------------------------|---------------------------------------------|-------------------------------|
|                              | [H6]                   | [HM1]                                       | Included                      |
|                              | 19.7'                  | Black                                       | Base plates                   |
|                              | [ <b>H3</b> ]<br>10'   | [HM2]<br>Dark gray                          | [110846018]<br>110846018      |
|                              | [ <b>H4</b> ]<br>13.1' | [HM3] Anthracite gray                       | To be ordered separately      |
|                              | [ <b>H5</b> ]<br>16.4' | [HM4]                                       | Bolt covers                   |
|                              |                        | Light gray [HM5]                            | [C3N2C]<br>C3N2C              |
|                              |                        | White                                       | Anchor bolts                  |
|                              |                        | [HM6]<br>Bronze                             | [ <b>90CJ006</b> ]<br>90CJ006 |
|                              |                        | [CC] Custom color (Please specify RAL code) |                               |