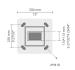

## Configuration

| Diameter / Dimensions (D) | 7.1x4.7"  |
|---------------------------|-----------|
| Thickness                 | 0.1"      |
| Height (H)                | 13.1'     |
| Weight                    | 76.43 lbs |
| AD                        | 11.8x3.5" |
| OP                        | 20 55/64" |