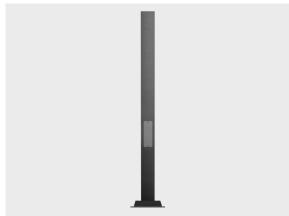

# 7 21/64\*4 23/32" DOMINO

### PAFD.R01.T003-H4

## Configuration

| Diameter / Dimensions (D) | 7.1x4.7"  |
|---------------------------|-----------|
| Thickness                 | 0.1"      |
| Height (H)                | 13.1'     |
| Weight                    | 76.43 lbs |
| AD                        | 11.8x3.5" |
| OP                        | 20 55/64" |