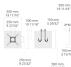

# 7 21/64\*4 23/32" DOMINO

## Configuration

| Diameter / Dimensions (D) | 7.1x4.7"  |
|---------------------------|-----------|
| Thickness                 | 0.1"      |
| Height (H)                | 13.1'     |
| Weight                    | 76.43 lbs |
| AD                        | 11.8x3.5" |
| OP                        | 20 55/64" |