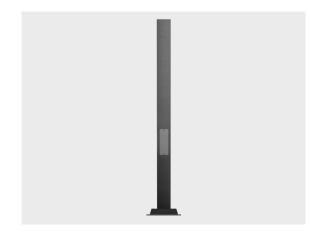

## 186\*120 mm DOMINO

PAFD.R01.T003-H4

## **Variant**

 Diameter / Dimensions (D)
 180\*120mm

 Thickness
 2.5mm

 Height (H)
 4m

 Weight
 34.67 kg

 AD
 300\*90mm

 OP
 530mm

Options