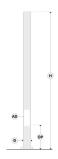

## **Variant**

 Diameter / Dimensions (D)
 180\*120mm

 Thickness
 2.5mm

 Height (H)
 4m

 Weight
 34.67 kg

 AD
 300\*90mm

 OP
 530mm

Options