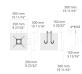

## **Variant**

 Diameter / Dimensions (D)
 180\*120mm

 Thickness
 2.5mm

 Height (H)
 4m

 Weight
 34.67 kg

 AD
 300\*90mm

 OP
 530mm

Options