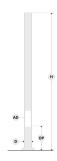

## 186\*120 mm DOMINO

Œ KA

PAFD.R01.T003-H4

 Diameter / Dimensions (D)
 180\*120mm

 Thickness
 2.5mm

 Height (H)
 4m

 Weight
 34.67 kg

 AD
 300\*90mm

## PAFD.R01.T003-H4-\_\_\_

| Spigot diameter (S) | Height (H)            | Product colours                             | Accessories                   |  |
|---------------------|-----------------------|---------------------------------------------|-------------------------------|--|
|                     | [H4]                  | [HM1]                                       | Included                      |  |
|                     | 4m                    | Black                                       | Flanges                       |  |
|                     | [ <b>H3</b> ]<br>3m m | [HM2]<br>Dark grey                          | [110846018]<br>110846018      |  |
|                     | [ <b>H5</b> ]<br>5m m | [HM3] Anthracite grey                       | To be ordered separately      |  |
|                     | [ <b>H6</b> ]<br>6m m | [HM4]                                       | Flange covers                 |  |
|                     |                       | Light grey [HM5]                            | [C3N2C]<br>C3N2C              |  |
|                     |                       | White                                       | Anchorages                    |  |
|                     |                       | [HM6]<br>Bronze                             | [ <b>90CJ005</b> ]<br>90CJ005 |  |
|                     |                       | [CC] Custom colour (Pleas specify RAL code) |                               |  |