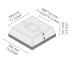

## 186\*120 mm DOMINO

Œ KA

PAFD.R01.T003-H4

 Diameter / Dimensions (D)
 180\*120mm

 Thickness
 2.5mm

 Height (H)
 4m

 Weight
 34.67 kg

 AD
 300\*90mm