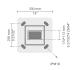

## 186\*120 mm DOMINO

Œ KA

PAFD.R01.T003-H4

 Diameter / Dimensions (D)
 180\*120mm

 Thickness
 2.5mm

 Height (H)
 4m

 Weight
 34.67 kg

 AD
 300\*90mm