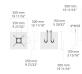

## 186\*120 mm DOMINO

Œ KA

PAFD.R01.T003-H4

 Diameter / Dimensions (D)
 180\*120mm

 Thickness
 2.5mm

 Height (H)
 4m

 Weight
 34.67 kg

 AD
 300\*90mm

 OP
 530mm

Options

Başkent OSB 22. Cd. No: 2, Malıköy, Temelli, Sincan, 06909 Ankara, Turkey +90 312 267 54 30 info@hepergroup.com Flanges

110846018

110846018

Flange covers

Anchorages

C3N2C