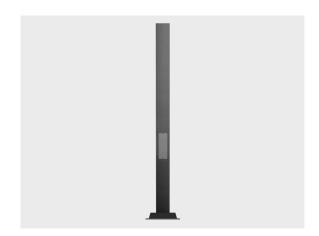

## 186\*120 mm DOMINO

Œ KA

PAFD.R01.T003-H4

 Diameter / Dimensions (D)
 180\*120mm

 Thickness
 2.5mm

 Height (H)
 4m

 Weight
 34.67 kg

 AD
 300\*90mm