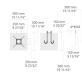

## **Variant**

 Diameter / Dimensions (D)
 180\*120mm

 Thickness
 2.5mm

 Height (H)
 3m

 Weight
 29.57 kg

 AD
 300\*90mm

 OP
 530mm

Options