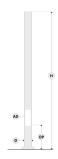

## **Variant**

 Diameter / Dimensions (D)
 180\*120mm

 Thickness
 2.5mm

 Height (H)
 3m

 Weight
 29.57 kg

 AD
 300\*90mm

 OP
 530mm

Options