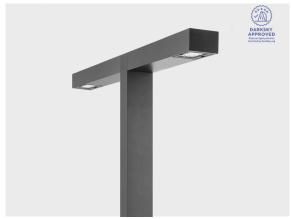

### **DOMINO AFX 1 Module Duo**

#### LP4091.861-US-P4-700-830

**[P4]**Pedestrian crosswalk distribution

#### Configuration

**Light distribution** [P4] 20x78° **Delivered lumens flux** 7545 lm 70 W Rated input power **Color temperature** 3000 K CRI 80 **Luminaire efficacy** 112 lm/W Lamp 32 LED **Color Deviation** 3 SDCM **BUG** rating B1-U0-G0 >102,000 Lifetime L90 (hour) Lifetime L80 (hour) >102,000