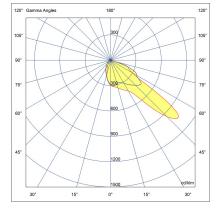

#### Configuration

**Light distribution** [P4] 20x78° **Delivered lumens flux** 7545 lm 70 W Rated input power **Color temperature** 3000 K CRI 80 **Luminaire efficacy** 112 lm/W Lamp 32 LED **Color Deviation** 3 SDCM **BUG** rating B1-U0-G0 >102,000 Lifetime L90 (hour) Lifetime L80 (hour) >102,000