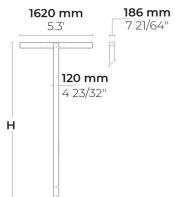

## Product specific poles with base plate

|   | Configuration code | Height | Diameter /<br>Dimensions | Spigot / End<br>diameter |
|---|--------------------|--------|--------------------------|--------------------------|
|   | PAFD.R01.T003-H4   | 13.1'  | 7.1x4.7"                 |                          |
| 1 | PAFD.R01.T003-H5   | 16.4'  | 7.1x4.7"                 |                          |
|   | PAFD.R01.T003-H6   | 19.7'  | 7.1x4.7"                 |                          |