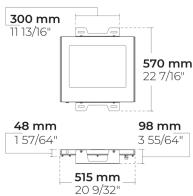

### Technical information

Mounting Standard strap connection. Housing Corrosion resistant stainless steel housing (AISI 316 / EN 1.4401 grade) combined with aluminum alloy heatsink **Finishing** Polished stainless steel, anodized aluminum **Fasteners** Stainless steel (AISI 316 / EN 1.4401 grade) Gasket EPDM gasket (Shore A 25-30) Lens / Reflector PMMA lens with high optical efficiency Glass / Diffusor Tempered safety glass Impact protection IK10 Ingress protection IP66 Input voltage 220-240V 50/60Hz **Insulation class** Class I 10.50 kg Weight High power LEDs on metal-core PCB LED module Driver External LED driver Through wiring Single cable entry Operating -40...50°C temperature