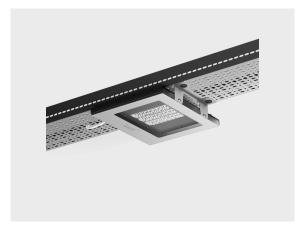

### Technical information

Mounting Standard strap connection. Housing Corrosion resistant stainless steel housing (AISI 316 / EN 1.4401 grade) combined with aluminum alloy heatsink **Finishing** Polished stainless steel, anodized aluminum **Fasteners** Stainless steel (AISI 316 / EN 1.4401 grade) Gasket EPDM gasket (Shore A 25-30) Lens / Reflector PMMA lens with high optical efficiency Glass / Diffusor Tempered safety glass Impact protection IK10 Ingress protection IP66 Input voltage 220-240V 50/60Hz **Insulation class** Class I 10.50 kg Weight High power LEDs on metal-core PCB LED module Driver External LED driver Through wiring Single cable entry Operating -40...50°C temperature