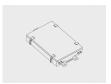

## **NOX 32 LED**

## Technical information

Mounting Standard strap connection. Housing Corrosion resistant stainless steel housing (AISI 316 / EN 1.4401 grade) combined with aluminum alloy heatsink **Finishing** Polished stainless steel, anodized aluminum **Fasteners** Stainless steel (AISI 316 / EN 1.4401 grade) Gasket EPDM gasket (Shore A 25-30) Lens / Reflector PMMA lens with high optical efficiency Glass / Diffusor Tempered safety glass Impact protection IK10 Ingress protection IP66 Input voltage 220-240V 50/60Hz **Insulation class** Class I 10.50 kg Weight High power LEDs on metal-core PCB LED module Driver External LED driver Through wiring Single cable entry Operating -40...50°C temperature