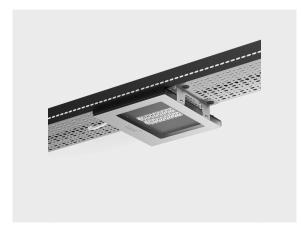

## **NOX 32 LED**

## Technical information

Mounting Standard strap connection. Housing Corrosion resistant stainless steel housing (AISI 316 / EN 1.4401 grade) combined with aluminum alloy heatsink **Finishing** Polished stainless steel, anodized aluminum **Fasteners** Stainless steel (AISI 316 / EN 1.4401 grade) Gasket EPDM gasket (Shore A 25-30) Lens / Reflector PMMA lens with high optical efficiency Glass / Diffusor Tempered safety glass Impact protection IK10 Ingress protection IP66 Input voltage 220-240V 50/60Hz **Insulation class** Class I 10.50 kg Weight High power LEDs on metal-core PCB LED module Driver External LED driver Through wiring Single cable entry Operating -40...50°C temperature