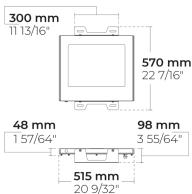

## Technical information

Mounting Standard strap connection. Housing Corrosion resistant stainless steel housing (AISI 316 / EN 1.4401 grade) combined with aluminum alloy heatsink **Finishing** Polished stainless steel, anodized aluminum **Fasteners** Stainless steel (AISI 316 / EN 1.4401 grade) Gasket EPDM gasket (Shore A 25-30) Lens / Reflector PMMA lens with high optical efficiency Glass / Diffusor Tempered safety glass Impact protection IK10 Ingress protection IP66 Input voltage 220-240V 50/60Hz **Insulation class** Class I 10.50 kg Weight High power LEDs on metal-core PCB LED module Driver External LED driver Through wiring Single cable entry Operating -40...50°C temperature