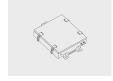

## **NOX 32 LED**

## Technical information

Mounting Standard strap connection. Housing Corrosion resistant stainless steel housing (AISI 316 / EN 1.4401 grade) combined with aluminum alloy heatsink **Finishing** Polished stainless steel, anodized aluminum **Fasteners** Stainless steel (AISI 316 / EN 1.4401 grade) Gasket EPDM gasket (Shore A 25-30) Lens / Reflector PMMA lens with high optical efficiency Glass / Diffusor Tempered safety glass Impact protection IK10 Ingress protection IP66 Input voltage 220-240V 50/60Hz **Insulation class** Class I 10.50 kg Weight High power LEDs on metal-core PCB LED module Driver External LED driver Through wiring Single cable entry Operating -40...50°C temperature