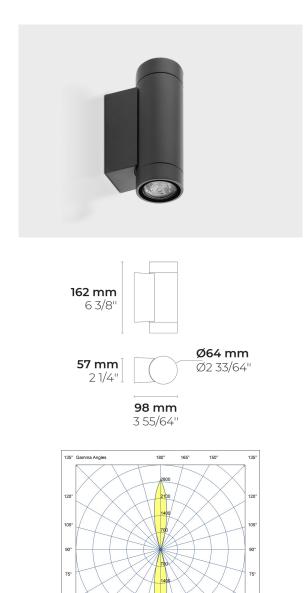

# LW8033.003-US-N-N-927

30'

0°

45

## Configuration

| Light distribution    | [N] 25°       |
|-----------------------|---------------|
| Delivered lumens flux | 735 lm        |
| Rated input power     | 15 W          |
| Color temperature     | 2700 K CRI 90 |
| Luminaire efficacy    | 49 lm/W       |
| Lamp                  | 2 LAMP        |
| Color Deviation       | 5 SDCM        |

## Technical information

| Mounting           | Wall mountable                               |
|--------------------|----------------------------------------------|
| Housing            | Corrosion resistant, marine grade aluminum   |
|                    | housing                                      |
| Finishing          | Chromate conversion pretreatment followed by |
|                    | electrostatic powder coating                 |
| Fasteners          | Stainless steel (AISI 304 / EN 1.4301 grade) |
| Gasket             | Silicone                                     |
| Glass / Diffusor   | Tempered safety glass                        |
| Impact protection  | IK06                                         |
| Ingress protection | IP65                                         |
| Input voltage      | 120-277V 50/60Hz                             |
| Insulation class   | Class I                                      |
| Weight             | 0.9 lbs                                      |
| Driver             | Internal LED driver                          |
| Power factor       | > 0.93                                       |
| Through wiring     | Single power cord entry                      |
| Power cord         | 8" of flexible power cord                    |