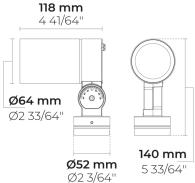

#### Technical information

Mounting Pedestal knuckle mount (standard), stake mount

(optional)

Tilt angle +90°/-80° Housing Corrosion resistant, marine grade aluminum

Finishing Chromate conversion pretreatment followed by

**Insulation class** Class I

Wind catching area 0.11 ft<sup>2</sup>

(EPA)

Weight 0.9 lbs

Internal LED driver Driver

**Power factor** > 0.93

Through wiring Single power cord entry Power cord 16" of flexible power cord