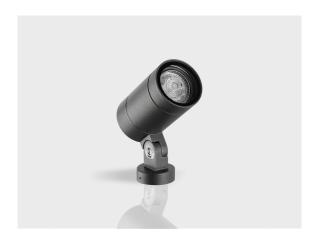

### **PINA Flood**

#### Configuration

**Light distribution** [M] 60° Delivered lumens flux 368 lm Rated input power 7.5 W **Color temperature** 2700 K CRI 90 **Luminaire efficacy** 49 lm/W Lamp 1 LAMP **Color Deviation** 5 SDCM