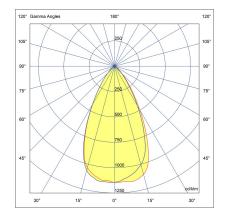

#### Configuration

**Light distribution** [M] 60° Delivered lumens flux 368 lm Rated input power 7.5 W **Color temperature** 2700 K CRI 90 **Luminaire efficacy** 49 lm/W Lamp 1 LAMP **Color Deviation** 5 SDCM