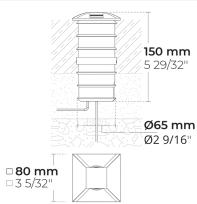

#### Technical information

| Mounting           | Ground recessed mountable                    |
|--------------------|----------------------------------------------|
| Housing            | Corrosion resistant, marine grade aluminum   |
|                    | housing                                      |
| Finishing          | Chromate conversion pretreatment followed by |
|                    | electrostatic powder coating                 |
| Fasteners          | Stainless steel (AISI 304 / EN 1.4301 grade) |
| Gasket             | Silicone rubber                              |
| Lens / Reflector   | PMMA lens with high optical efficiency       |
| Glass / Diffusor   | Custom Design PMMA Diffusor                  |
| Impact protection  | IK10                                         |
| Ingress protection | IP67                                         |
| Input voltage      | 220-240V 50/60Hz                             |
| Insulation class   | Class I                                      |
| Weight             | 0.66 kg                                      |
| LED module         | High power LEDs on metal-core PCB            |
| Driver             | Internal LED driver                          |
| Driver surge       | 1/1 kV                                       |
| protection         |                                              |
| Power factor       | > 0.60                                       |
| Through wiring     | Single cable entry                           |
| Operating          | -4050°C                                      |
| temperature        |                                              |