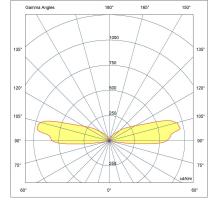

#### Variant

**Light distribution** [C2-90] 180x50° **Delivered lumens flux** 12 lm Rated input power 1.7 W **Colour temperature** 4000 K CRI 80 **Luminaire efficacy** 7 lm/W Lamp 1 LED MacAdam Ellipse 4 SDCM Lifetime L90B50 (hour) >102,000 >102,000 Lifetime L80B50 (hour)