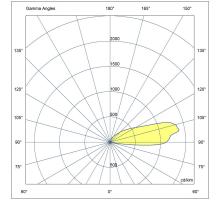

#### Variant

**Light distribution** [C1-90] 90x50° **Delivered lumens flux** 7 lm Rated input power 1.7 W **Colour temperature** 3000 K CRI 80 **Luminaire efficacy** 4 lm/W Lamp 1 LED MacAdam Ellipse 3 SDCM Lifetime L90B50 (hour) >102,000 >102,000 Lifetime L80B50 (hour)