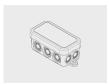

#### Technical information

| Mounting           | Ground recessed mountable                    |
|--------------------|----------------------------------------------|
| Housing            | Corrosion resistant, marine grade aluminum   |
|                    | housing                                      |
| Finishing          | Chromate conversion pretreatment followed by |
|                    | electrostatic powder coating                 |
| Fasteners          | Stainless steel (AISI 304 / EN 1.4301 grade) |
| Gasket             | Silicone rubber                              |
| Lens / Reflector   | PMMA lens with high optical efficiency       |
| Glass / Diffusor   | Custom Design PMMA Diffusor                  |
| Impact protection  | IK10                                         |
| Ingress protection | IP67                                         |
| Input voltage      | 220-240V 50/60Hz                             |
| Insulation class   | Class I                                      |
| Weight             | 0.66 kg                                      |
| LED module         | High power LEDs on metal-core PCB            |
| Driver             | Internal LED driver                          |
| Driver surge       | 1/1 kV                                       |

protection **Power factor** Through wiring Single cable entry Operating -40...50°C

temperature

Cable 0.3 m of rubber-sheated cable

> 0.60

Mounting accessories Mounting accessories

Junction Box for MINIMO-MINIKA

Plastic case for MINIMO/MINIKA

141901034

160401101

Mounting accessories

Connector set - 5pole

141407400

| Project name |  | Туре | Quantity |  |  |  |  |
|--------------|--|------|----------|--|--|--|--|
| Date         |  |      | Note     |  |  |  |  |