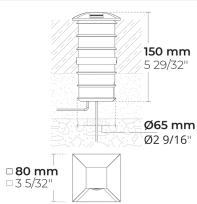

#### Technical information

| Mounting           | Ground recessed mountable                    |
|--------------------|----------------------------------------------|
| Housing            | Corrosion resistant, marine grade aluminum   |
|                    | housing                                      |
| Finishing          | Chromate conversion pretreatment followed by |
|                    | electrostatic powder coating                 |
| Fasteners          | Stainless steel (AISI 304 / EN 1.4301 grade) |
| Gasket             | Silicone rubber                              |
| Lens / Reflector   | PMMA lens with high optical efficiency       |
| Glass / Diffusor   | Custom Design PMMA Diffusor                  |
| Impact protection  | IK10                                         |
| Ingress protection | IP67                                         |
| Input voltage      | 220-240V 50/60Hz                             |
| Insulation class   | Class I                                      |
| Weight             | 0.66 kg                                      |
| LED module         | High power LEDs on metal-core PCB            |
| Driver             | Internal LED driver                          |
| Driver surge       | 1/1 kV                                       |

protection **Power factor** Through wiring Single cable entry Operating -40...50°C

temperature

Cable 0.3 m of rubber-sheated cable

> 0.60

Mounting accessories Mounting accessories

Junction Box for MINIMO-MINIKA