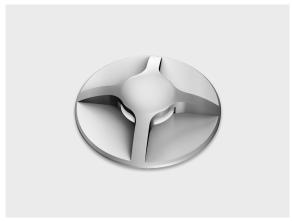

## LR9015.515-4x90-US-C4-350-740-ONOFF

[**C4-90**] Controlled, 4 sides, 4x90°

# Configuration

**Light distribution** [C4-90] 360x50° Delivered lumens flux 20 lm Rated input power 1.7 W **Color temperature** 4000 K CRI 70 **Luminaire efficacy** 11 lm/W Lamp 1 LED **Color Deviation** 4 SDCM Lifetime L90 (hour) >102,000 >102,000 Lifetime L80 (hour)