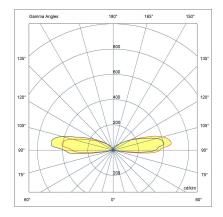

# Configuration

**Light distribution** [C4-90] 360x50° Delivered lumens flux 20 lm Rated input power 1.7 W **Color temperature** 4000 K CRI 70 **Luminaire efficacy** 11 lm/W Lamp 1 LED **Color Deviation** 4 SDCM Lifetime L90 (hour) >102,000 >102,000 Lifetime L80 (hour)