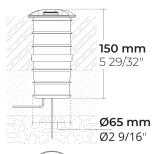

### Technical information

Mounting Ground recessed mountable Corrosion resistant stainless steel housing Housing Finishing Chromate conversion pretreatment followed by electrostatic powder coating **Fasteners** Stainless steel (AISI 304 / EN 1.4301 grade) Gasket Silicone rubber Lens / Reflector PMMA lens with high optical efficiency Glass / Diffusor Custom Design PMMA Diffusor Impact protection Ingress protection IP67 120-277V 50/60Hz Input voltage Class I **Insulation class** 1 lbs Weight High power LEDs on metal-core PCB LED module Driver Internal LED driver **Driver surge** 3/3 kV