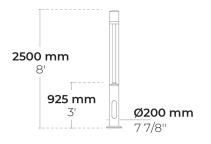

## Technical information

| Housing            | Corrosion resistant, marine grade aluminum   |
|--------------------|----------------------------------------------|
|                    | housing                                      |
| Finishing          | Chromate conversion pretreatment followed by |
|                    | electrostatic powder coating                 |
| Fasteners          | Stainless steel (AISI 304 / EN 1.4301 grade) |
| Gasket             | Liquid silicone                              |
| Lens / Reflector   | PMMA lens with high optical efficiency       |
| Glass / Diffusor   | Tempered safety glass                        |
| Impact protection  | IK05                                         |
| Ingress protection | IP65                                         |
| Input voltage      | 220-240V 50/60Hz                             |
| Insulation class   | Class I                                      |
| Weight             | 30.8 kg                                      |
| LED module         | Multi-chip high power LEDs on metal-core PCB |
| Driver             | Internal LED driver                          |
| Driver surge       | 6/6 kV                                       |
| protection         |                                              |
| Power factor       | > 0.95                                       |
| Through wiring     | Single cable entry                           |
| Operating          | -4050°C                                      |
| temperature        |                                              |