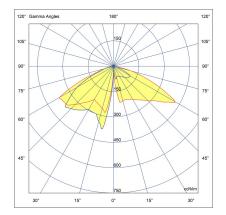

#### Variant

| Light distribution     | [SYM-3L] 38x117° |
|------------------------|------------------|
| Delivered lumens flux  | 1084 lm          |
| Rated input power      | 15 W             |
| Colour temperature     | 4000 K CRI 70    |
| Luminaire efficacy     | 77 lm/W          |
| Lamp                   | 3 LED            |
| MacAdam Ellipse        | 4 SDCM           |
| Lifetime L90B50 (hour) | >72,600          |
| Lifetime L80B50 (hour) | >72,600          |