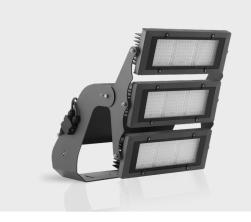

# **REGIO 3 Module**

# LF8035.523-US-MN-700-840



#### 642 mm



**[MN]** Medium narrow -NEMA Type 3

# Configuration

| Light distribution    | [MN] 30°      |
|-----------------------|---------------|
| Delivered lumens flux | 76726 lm      |
| Rated input power     | 687 W         |
| Color temperature     | 4000 K CRI 80 |
| Luminaire efficacy    | 111 lm/W      |
| Lamp                  | 324 LED       |
| Color Deviation       | 3 SDCM        |
| Lifetime L90 (hour)   | >102,000      |
| Lifetime L80 (hour)   | >102,000      |

### Options

Power cord

# Technical information

| Mounting           | Yoke mount                                   |
|--------------------|----------------------------------------------|
| Tilt angle         | +45°/-45°                                    |
| Housing            | Corrosion resistant, die-