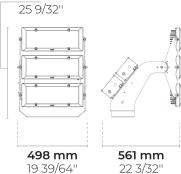

# **REGIO 3 Module**

# LF8035.523-US-MN-700-840



#### 642 mm



**[MN]** Medium narrow -NEMA Type 3

# Configuration

| Light distribution    | [MN] 30°      |
|-----------------------|---------------|
| Delivered lumens flux | 76726 lm      |
| Rated input power     | 687 W         |
| Color temperature     | 4000 K CRI 80 |
| Luminaire efficacy    | 111 lm/W      |
| Lamp                  | 324 LED       |
| Color Deviation       | 3 SDCM        |
| Lifetime L90 (hour)   | >102,000      |
| Lifetime L80 (hour)   | >102,000      |

### Options

Power cord

# Technical information

| Mounting           | Yoke mount                                   |
|--------------------|----------------------------------------------|
| Tilt angle         | +45°/-45°                                    |
| Housing            | Corrosion resistant, die-cast, marine gr