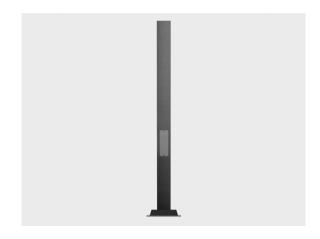

## Product specific pole with flange plate - 180\*70 mm PRIFMA

CE UK

PAFD.R03.T001-H5

## Variant

 Diameter / Dimensions (D)
 180\*70mm

 Thickness
 3mm

 Height (H)
 5m

 Weight
 31.12 kg

 AD
 300\*90mm

 OP
 1m

Options