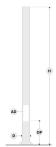

## Variant

 Diameter / Dimensions (D)
 180\*70mm

 Thickness
 3mm

 Height (H)
 5m

 Weight
 31.12 kg

 AD
 300\*90mm

 OP
 1m

Options