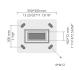

Flanges

100712034

100712034

Flange covers

Anchorages

C3T2X

C3T2X

**90BJ001** 90BJ001