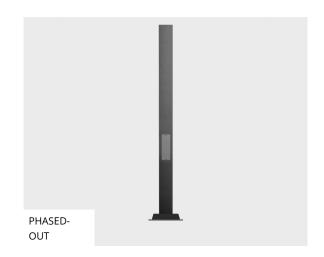

## Product specific pole with flange plate - 186\*120 mm TILA

CE UK

PAFD.R01.T001-H3

## Variant

 Diameter / Dimensions (D)
 186\*120mm

 Thickness
 2.5mm

 Height (H)
 3m

 Weight
 56.29 kg

 AD
 300\*90mm

 OP
 515mm

Options