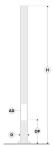

## Variant

 Diameter / Dimensions (D)
 120\*80mm

 Thickness
 3mm

 Height (H)
 6m

 Weight
 26.53 kg

 AD
 410\*80mm

 OP
 500mm

Options