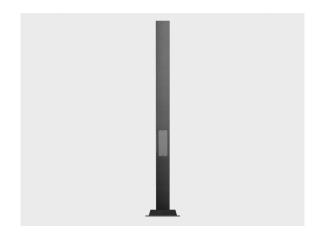

## Product specific pole with flange plate - 120\*80 mm TILA S

CE UK

PAFD.R02.T001.T002-H6

## Variant

 Diameter / Dimensions (D)
 120\*80mm

 Thickness
 3mm

 Height (H)
 6m

 Weight
 26.53 kg

 AD
 410\*80mm

 OP
 500mm

Options